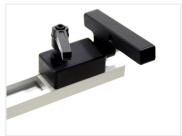

## T-track guide-rail system - Tiltable end stop

End stop that fits into the standard profile. Can be used for making an adjustable end stop for a circular saw or similar.

End stop that fits into the standard profile, where it can be securely fastened with the locking handle.

There is a sliding nut in the bottom, and an edge in the bottom of the end stop that ensures it stays in the track of the profile. It can also be used on one side of the profile with measuring tape, but it will not be possible to move completely up.

It can be used for making an adjustable end stop for a circular saw or similar.

Buy online at:

www.matronics.eu/A800404

T-track guide-rail system - Tiltable end stop SKU A800404