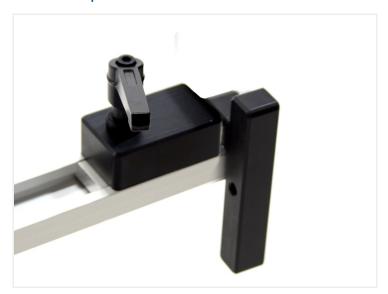

## T-track guide-rail system - Tiltable end stop

End stop that fits into the standard profile. Can be used for making an adjustable end stop for a circular saw or similar.

End stop that fits into the standard profile, where it can be securely fastened with the locking handle.

There is a sliding nut in the bottom, and an edge in the bottom of the end stop that ensures it stays in the track of the profile. It can also be used on one side of the profile with measuring tape, but it will not be possible to move completely up.

It can be used for making an adjustable end stop for a circular saw or similar.

Buy online at:

www.matronics.eu/A800404

T-track guide-rail system - Tiltable end stop SKU A800404