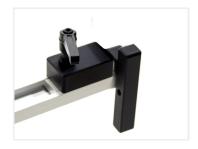

## T-track guide-rail system - Tiltable end stop

End stop that fits into the standard profile. Can be used for making an adjustable end stop for a circular saw or similar.

End stop that fits into the standard profile, where it can be securely fastened with the locking handle.

There is a sliding nut in the bottom, and an edge in the bottom of the end stop that ensures it stays in the track of the profile. It can also be used on one side of the profile with measuring tape, but it will not be possible to move completely up.

It can be used for making an adjustable end stop for a circular saw or similar.

Buy online at:

www.matronics.eu/A800404

T-track guide-rail system - Tiltable end stop SKU A800404