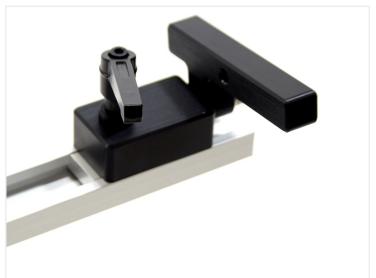

## T-track guide-rail system - Tiltable end stop

End stop that fits into the standard profile. Can be used for making an adjustable end stop for a circular saw or similar.

End stop that fits into the standard profile, where it can be securely fastened with the locking handle.

There is a sliding nut in the bottom, and an edge in the bottom of the end stop that ensures it stays in the track of the profile. It can also be used on one side of the profile with measuring tape, but it will not be possible to move completely up.

It can be used for making an adjustable end stop for a circular saw or similar.

Buy online at:

www.matronics.eu/A800404

T-track guide-rail system - Tiltable end stop SKU A800404