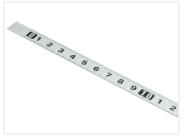

## T-track guide-rail system - Measuring tape

Double adhesive tape in metal, that can be used for measuring fixtures / setups and parts.





Double adhesive tape in metal, that can be used for measuring fixtures / setups and parts.

Buy online at: www.matronics.eu/A800406-1

Availabe in various lengths and models. You should pick carefully if you want Left-Right or Right-Left tapes, as it depends on how you want to mount and use them,

Right-Left:

10-9-8-7-6-5-4-3-2-1

Left-Right:

1-2-3-4-5-6-7-8-9-10

## Two-sided

The two.sided model has numbers on both sides, and is this both left and rightsided.



**10mm, Left-Right 100cm** SKU A800413-1

**10mm, Left-Right 300cm** SKU A800413-3



**10mm, Right-Left 200cm** SKU A800414-2



**12mm, Left-Right 100cm** SKU A800406-1



**10mm, Left-Right 200cm** SKU A800413-2



**10mm, Right-Left 100cm** SKU A800414-1



**10mm, Right-Left 300cm** SKU A800414-3

## Product pictures