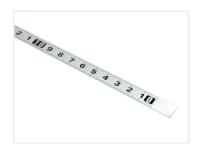

## T-track guide-rail system - Measuring tape

Double adhesive tape in metal, that can be used for measuring fixtures / setups and parts.





Double adhesive tape in metal, that can be used for measuring fixtures / setups and parts.

Buy online at: www.matronics.eu/A800406-1

Availabe in various lengths and models. You should pick carefully if you want Left-Right or Right-Left tapes, as it depends on how you want to mount and use them,

Right-Left:

10-9-8-7-6-5-4-3-2-1

Left-Right:

1-2-3-4-5-6-7-8-9-10

## Two-sided

The two.sided model has numbers on both sides, and is this both left and rightsided.



**10mm, Left-Right 100cm** SKU A800413-1

**10mm, Left-Right 300cm** SKU A800413-3



**10mm, Right-Left 200cm** SKU A800414-2



**12mm, Left-Right 100cm** SKU A800406-1



**10mm, Left-Right 200cm** SKU A800413-2



**10mm, Right-Left 100cm** SKU A800414-1



**10mm, Right-Left 300cm** SKU A800414-3

## Product pictures