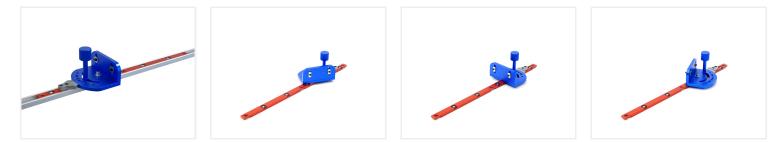

## T-track guide-rail system - Slider with angle

Slider with adjustable angle, intended to be used with the fence profile. Can be used for adjustable sled for table saw and similar.

Slider with adjustable angle, intended to be used with the fence profile. Can be used for an adjustable sled for a table saw and similar. The angle is easily readable and can be locked using the knurled knob. Buy online at: www.matronics.eu/A800204

The slider has built-in adjustments to reduce backlash.

It can only be pushed in from the end of the profiles, but you can easily remove the locks from the bottom, so it can be placed in to the track from above.