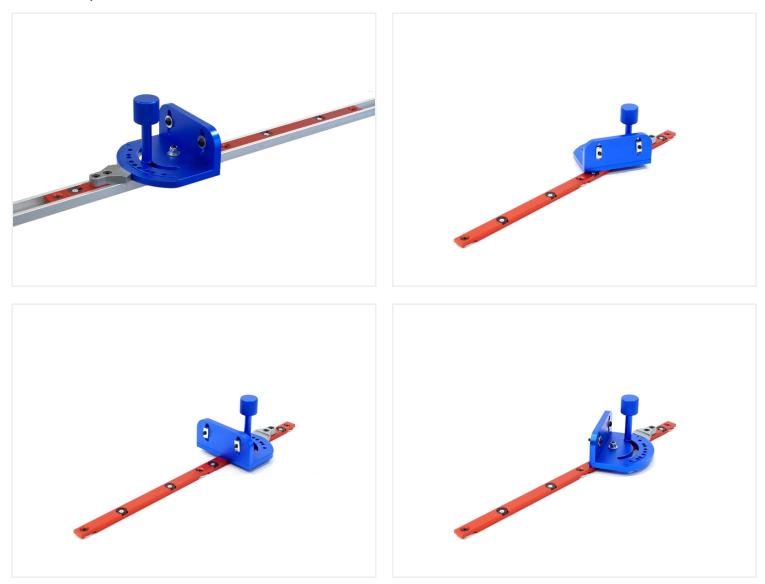

## T-track guide-rail system - Slider with angle

Slider with adjustable angle, intended to be used with the fence profile. Can be used for adjustable sled for table saw and similar.

Slider with adjustable angle, intended to be used with the fence profile. Can be used for an adjustable sled for a table saw and similar. The angle is easily readable and can be locked using the knurled knob. Buy online at: www.matronics.eu/A800204

The slider has built-in adjustments to reduce backlash.

It can only be pushed in from the end of the profiles, but you can easily remove the locks from the bottom, so it can be placed in to the track from above.