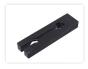

Buy online at: <a href="https://www.matronics.eu/A800202">www.matronics.eu/A800202</a>

**Glider** SKU A800202 Dimensions: 9 x 70 x 18,3mm

**Bolt M6 x 40mm** SKU A800402

**Bolt M6 x 70mm** SKU A800403