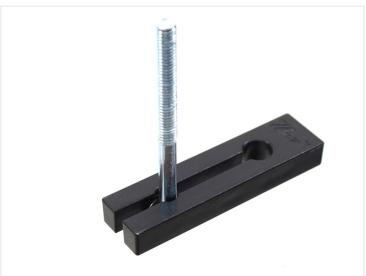

## T-track guide-rail system - Self-locking plastic slider

Slider in plastic, that locks itself in the profile when the bolt is fastened.

Slider in plastic, that locks itself in the profile when the bolt is fastened. This is typically used for clamps in fixtures and jigs. As it can be put directly down into the track. The special bolt needed needs to be bought separately, as it is available in various lengths.

Buy online at: <a href="https://www.matronics.eu/A800202">www.matronics.eu/A800202</a>

**Glider** SKU A800202 Dimensions: 9 x 70 x 18,3mm

**Bolt M6 x 40mm** SKU A800402

**Bolt M6 x 70mm** SKU A800403