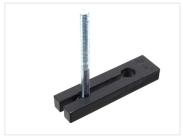

## T-track guide-rail system - Self-locking plastic slider

Slider in plastic, that locks itself in the profile when the bolt is fastened.

Slider in plastic, that locks itself in the profile when the bolt is fastened. This is typically used for clamps in fixtures and jigs. As it can be put directly down into the track. The special bolt needed needs to be bought separately, as it is available in various lengths.

Buy online at: <a href="https://www.matronics.eu/A800202">www.matronics.eu/A800202</a>

**Glider** SKU A800202 Dimensions: 9 x 70 x 18,3mm

**Bolt M6 x 40mm** SKU A800402

**Bolt M6 x 70mm** SKU A800403