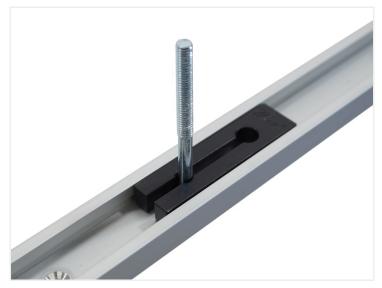

## T-track guide-rail system - Self-locking plastic slider

Slider in plastic, that locks itself in the profile when the bolt is fastened.

Slider in plastic, that locks itself in the profile when the bolt is fastened. This is typically used for clamps in fixtures and jigs. As it can be put directly down into the track. The special bolt needed needs to be bought separately, as it is available in various lengths.

Buy online at: <a href="https://www.matronics.eu/A800202">www.matronics.eu/A800202</a>

**Glider** SKU A800202 Dimensions: 9 x 70 x 18,3mm

**Bolt M6 x 40mm** SKU A800402

**Bolt M6 x 70mm** SKU A800403