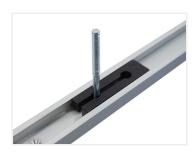

## T-track guide-rail system - Self-locking plastic slider

Slider in plastic, that locks itself in the profile when the bolt is fastened.

Slider in plastic, that locks itself in the profile when the bolt is fastened. This is typically used for clamps in fixtures and jigs. As it can be put directly down into the track. The special bolt needed needs to be bought separately, as it is available in various lengths.