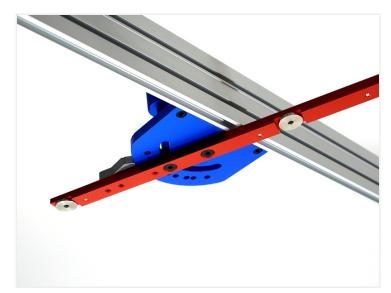

## T-track guide-rail system - Fence profile

Fence profile that fits with the fence bracket, and glider with adjustable angle. Used for positioning and moving parts in the machine.

Fence profile that fits with the fence bracket, and glider with adjustable angle. Used for positioning and moving parts in the machine. In a table saw this would be used for the sled, and in a router, this would line up the parts being fed through.

The tracks in the profile only fit the fence bracket and the sliding adjustable angle.