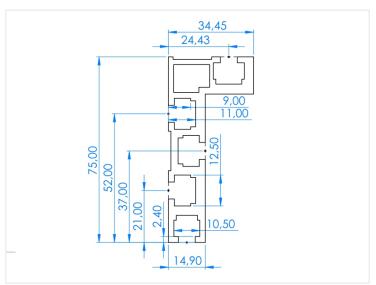

## Buy online at:

www.matronics.eu/A800103-1

**100cm** SKU A800103-1 Dimensions: 75 x 1000 x 34,5mm