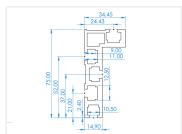

## Buy online at:

www.matronics.eu/A800103-1

**100cm** SKU A800103-1 Dimensions: 75 x 1000 x 34,5mm