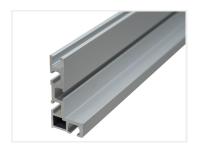

## T-track guide-rail system - Fence profile

Fence profile that fits with the fence bracket, and glider with adjustable angle. Used for positioning and moving parts in the machine.

Fence profile that fits with the fence bracket, and glider with adjustable angle. Used for positioning and moving parts in the machine. In a table saw this would be used for the sled, and in a router, this would line up the parts being fed through.

The tracks in the profile only fit the fence bracket and the sliding adjustable angle.