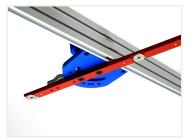

## T-track guide-rail system - Fence profile

Fence profile that fits with the fence bracket, and glider with adjustable angle. Used for positioning and moving parts in the machine.

Fence profile that fits with the fence bracket, and glider with adjustable angle. Used for positioning and moving parts in the machine. In a table saw this would be used for the sled, and in a router, this would line up the parts being fed through.

The tracks in the profile only fit the fence bracket and the sliding adjustable angle.