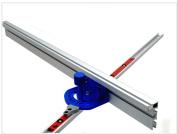

## T-track guide-rail system - Fence profile

Fence profile that fits with the fence bracket, and glider with adjustable angle. Used for positioning and moving parts in the machine.

Fence profile that fits with the fence bracket, and glider with adjustable angle. Used for positioning and moving parts in the machine. In a table saw this would be used for the sled, and in a router, this would line up the parts being fed through.

The tracks in the profile only fit the fence bracket and the sliding adjustable angle.