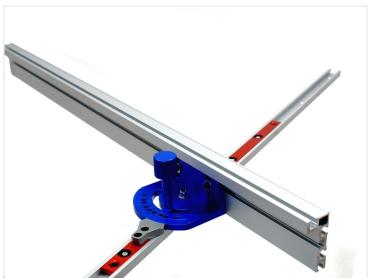

## T-track guide-rail system - Fence profile

Fence profile that fits with the fence bracket, and glider with adjustable angle. Used for positioning and moving parts in the machine.

Fence profile that fits with the fence bracket, and glider with adjustable angle. Used for positioning and moving parts in the machine. In a table saw this would be used for the sled, and in a router, this would line up the parts being fed through.

The tracks in the profile only fit the fence bracket and the sliding adjustable angle.