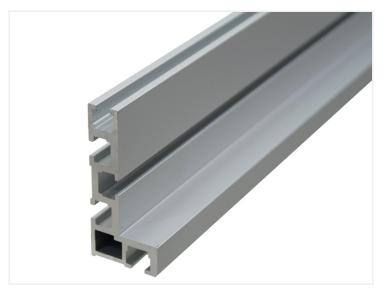

## T-track guide-rail system - Fence profile

Fence profile that fits with the fence bracket, and glider with adjustable angle. Used for positioning and moving parts in the machine.

Fence profile that fits with the fence bracket, and glider with adjustable angle. Used for positioning and moving parts in the machine. In a table saw this would be used for the sled, and in a router, this would line up the parts being fed through.

The tracks in the profile only fit the fence bracket and the sliding adjustable angle.

## Buy online at:

www.matronics.eu/A800103-1

**100cm** SKU A800103-1 Dimensions: 75 x 1000 x 34,5mm