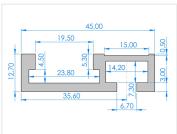

## T-track guide-rail system - Profile for measuring tape

Standard profile with space for a measuring tape, that can be used for positioning and measuring parts and fixtures.

Standard profile with space for built-in tape, that can be used for positioning and measuring parts and fixtures. It is typically used with other profiles and accessories, eg. end-stops and fences. The profile has the same dimensions as the standard profile, but is 45mm wide.

Buy online at:

www.matronics.eu/A800102-1

In the model with built in measuring tape, there are pre-drilled and countersunk holes for easy mounting

**100cm, with measuring tape engraved** SKU A800102-1 Dimensions: 12,8 x 1000 x 45mm