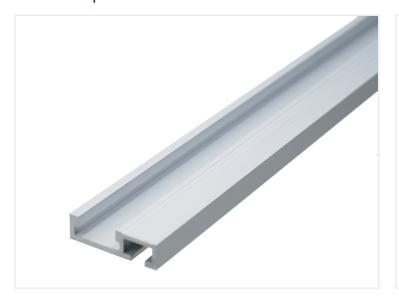

## T-track guide-rail system - Profile for measuring tape

Standard profile with space for a measuring tape, that can be used for positioning and measuring parts and fixtures.

Standard profile with space for built-in tape, that can be used for positioning and measuring parts and fixtures. It is typically used with other profiles and accessories, eg. end-stops and fences. The profile has the same dimensions as the standard profile, but is 45mm wide.

Buy online at:

www.matronics.eu/A800102-1

In the model with built in measuring tape, there are pre-drilled and countersunk holes for easy mounting

**100cm, with measuring tape engraved** SKU A800102-1 Dimensions: 12,8 x 1000 x 45mm