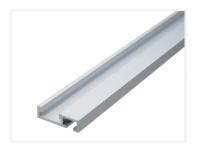

## T-track guide-rail system - Profile for measuring tape

Standard profile with space for a measuring tape, that can be used for positioning and measuring parts and fixtures.

Standard profile with space for built-in tape, that can be used for positioning and measuring parts and fixtures. It is typically used with other profiles and accessories, eg. end-stops and fences. The profile has the same dimensions as the standard profile, but is 45mm wide.

Buy online at:

www.matronics.eu/A800102-1

In the model with built in measuring tape, there are pre-drilled and countersunk holes for easy mounting

**100cm, with measuring tape engraved** SKU A800102-1 Dimensions: 12,8 x 1000 x 45mm