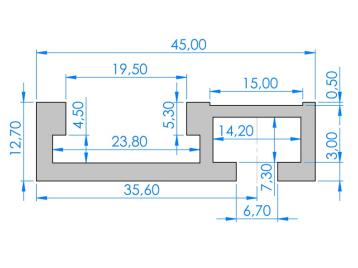

## T-track guide-rail system - Profile for measuring tape

Standard profile with space for a measuring tape, that can be used for positioning and measuring parts and fixtures.

Standard profile with space for built-in tape, that can be used for positioning and measuring parts and fixtures. It is typically used with other profiles and accessories, eg. end-stops and fences. The profile has the same dimensions as the standard profile, but is 45mm wide.

Buy online at:

www.matronics.eu/A800102-1

In the model with built in measuring tape, there are pre-drilled and countersunk holes for easy mounting

**100cm, with measuring tape engraved** SKU A800102-1 Dimensions: 12,8 x 1000 x 45mm