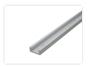

## T-track guide-rail system - Profile

Standard profile in our T-track system, that fits the sliders and t-nuts from the same system. 30 x 12.8mm op til 3 meter.

Standard profile in our T-track system, that fits the sliders and t-nuts from the same system. The profile-dimensions are 30 x 12.8mm with 19.3mm track width.