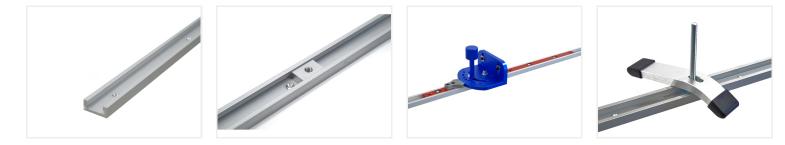

## T-track guide-rail system - Profile

Standard profile in our T-track system, that fits the sliders and t-nuts from the same system. 30 x 12.8mm op til 3 meter.

Standard profile in our T-track system, that fits the sliders and t-nuts from the same system. The profile-dimensions are 30 x 12.8mm with 19.3mm track width.

The profile is available in 199, 200 and 300 cm lengths without holes, while the 1 meter is also available predrilled and countersunk holes for easy mounting.

The profile is very robust an durable, and the surface is anodized.

The profile is quickly cut to length with a circular saw. You can easily drill and countersink holes in the aluminum.

Buy online at: www.matronics.eu/A800100-1

**With holes, 99cm** SKU A800100-1 Dimensions: 12,8 x 1000 x 30mm