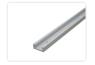

## T-track guide-rail system - Profile

Standard profile in our T-track system, that fits the sliders and t-nuts from the same system. 30 x 12.8mm op til 3 meter.

Standard profile in our T-track system, that fits the sliders and t-nuts from the same system. The profile-dimensions are 30 x 12.8mm with 19.3mm track width.

The profile is available in 199, 200 and 300 cm lengths without holes, while the 1 meter is also available predrilled and countersunk holes for easy mounting.

The profile is very robust an durable, and the surface is anodized.

The profile is quickly cut to length with a circular saw. You can easily drill and countersink holes in the aluminum.

Buy online at: www.matronics.eu/A800100-1

**With holes, 99cm** SKU A800100-1 Dimensions: 12,8 x 1000 x 30mm