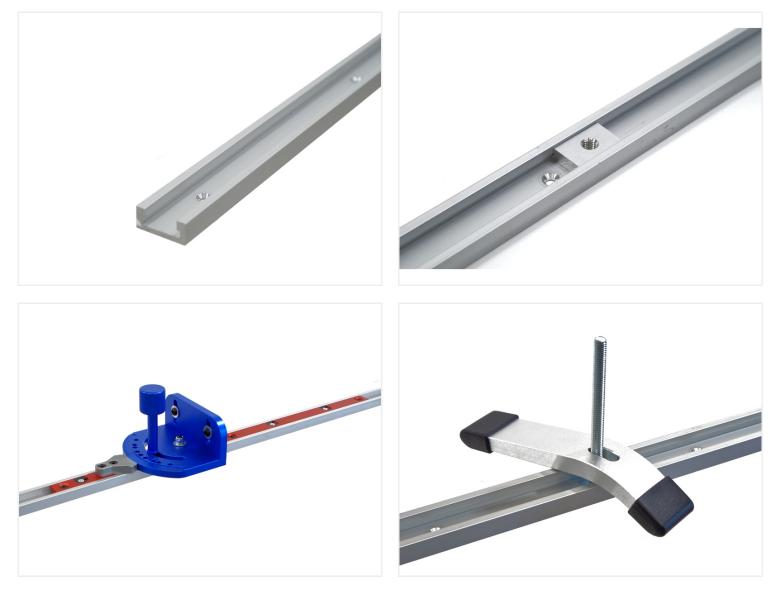

rs and t-nuts from the same system. The profile-dimensions are 30 x 12.8mm with 19.3mm track width.

The profile is available in 199, 200 and 300 cm lengths without holes, while the 1 meter is also available predrilled and countersunk holes for easy mounting.

The profile is very robust an durable, and the surface is anodized.

The profile is quickly cut to length with a circular saw. You can easily drill and countersink holes in the aluminum.

Buy online at: www.matronics.eu/A800100-1



**With holes, 99cm** SKU A800100-1 Dimensions: 12,8 x 1000 x 30mm



**Without holes, 200cm** SKU A800101-2 Dimensions: 12,8 x 2000 x 30mm



**Without holes, 99cm** SKU A800101-1 Dimensions: 12,8 x 1000 x 30mm



**Without holes, 300cm** SKU A800101-3 Dimensions: 12,8 x 3000 x 30mm

## Product pictures