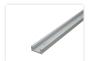

## T-track guide-rail system - Profile

Standard profile in our T-track system, that fits the sliders and t-nuts from the same system. 30 x 12.8mm op til 3 meter.

Standard profile in our T-track system, that fits the sliders and t-nuts from the same system. The profile-dimensions are 30 x 12.8mm with 19.3mm track width.