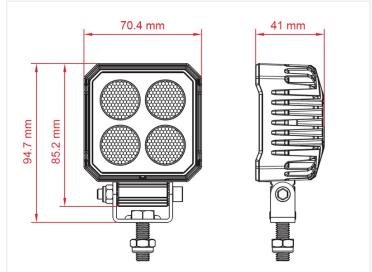

## 24W mini LED worklamp, 10-30V

SKU 24606203

LEDs: 3 x 6W Osram (S8) LED

light scattering: 90° Voltage: 10-30V

Colortemperature: 5700K

Work temperature: -20°C to +50°C

Consumtion (12V): 2,47A Consumtion (24V): 1,29A Raw Lumen: 2750lm

Effective Lumen: 1400-2200lm Dimensions: 41 x 85,2 x 70,4mm