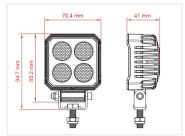

## 24W mini LED worklamp, 10-30V

SKU 24606203

LEDs: 3 x 6W Osram (S8) LED

light scattering: 90° Voltage: 10-30V

Colortemperature: 5700K

Work temperature: -20°C to +50°C

Consumtion (12V): 2,47A Consumtion (24V): 1,29A Raw Lumen: 2750lm

Effective Lumen: 1400-2200lm Dimensions: 41 x 85,2 x 70,4mm