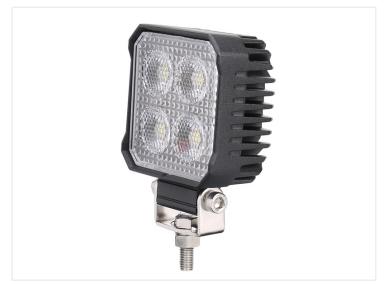

## 24W mini LED worklamp, IO-3OV

Small and powerfull LED working lamp with 2750 raw lumen, that fits perfectly in smaller places like fx your doorstep, or other small places.

Small and compact 24W LED working lamp with 4 powerful Osram LEDs. It fits perfectly in smaller places like fx your doorstep on your truck, bus, or other places where you do not have a lot of space available.

The lamp has a built-in thermo-function that throttles the brightness if the components should overheat. In that way, you get the best possible outcome of high light-output and durability.

The alu-house has a powerful powder-coating and stainless steel bracket. The light color is 5700K and the lens of 90 degrees gives a good diffusion of light, suitable for work and back-up light.

Includes brackets, bolts and nuts for fastening.