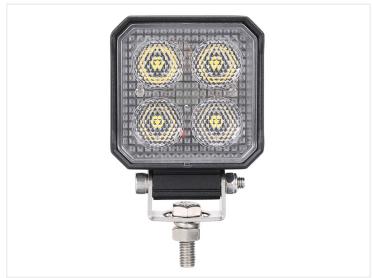

The lamp has a built-in thermo-function that throttles the brightness if the components should overheat. In that way, you get the best possible outcome of high light-output and durability.

The alu-house has a powerful powder-coating and stainless steel bracket. The light color is 5700K and the lens of 90 degrees gives a good diffusion of light, suitable for work and back-up light.

## 24W mini LED worklamp, 10-30V

SKU 24606203

LEDs: 3 x 6W Osram (S8) LED

light scattering: 90° Voltage: 10-30V

Colortemperature: 5700K

Work temperature: -20°C to +50°C

Consumtion (12V): 2,47A Consumtion (24V): 1,29A Raw Lumen: 2750lm