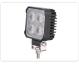

## 24W mini LED worklamp, IO-3OV

Small and powerfull LED working lamp with 2750 raw lumen, that fits perfectly in smaller places like fx your doorstep, or other small places.

Small and compact 24W LED working lamp with 4 powerful Osram LEDs. It fits perfectly in smaller places like fx your doorstep on your truck, bus, or other places where you do not have a lot of space available.

The lamp has a built-in thermo-function that throttles the brightness if the components should overheat. In that way, you get the best possible outcome of high light-output and durability.

The alu-house has a powerful powder-coating and stainless steel bracket. The light color is 5700K and the lens of 90 degrees gives a good diffusion of light, suitable for work and back-up light.

## 24W mini LED worklamp, 10-30V

SKU 24606203

LEDs: 3 x 6W Osram (S8) LED

light scattering: 90° Voltage: 10-30V

Colortemperature: 5700K

Work temperature: -20°C to +50°C

Consumtion (12V): 2,47A Consumtion (24V): 1,29A Raw Lumen: 2750lm