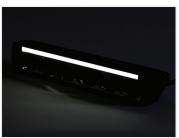

### LED Lightbar with dual position-light, E-approved 9-36V

E-approved LED lightbar with dual position-light that allows you to switch between white and yellow position-light

LED lightbars with dual position-light, that sits in the top of the lamp without any visible LED's. That gives you the possibility to change between white and yellow positions-light as you feel like it so that it fits your vehicle.

The lightbars are available as 32cm (60W) and. 52cm (100W). These lightbars are ECE-approved so that you can use them on public roads. They can advantageously replace the classic halogen long-beams.

In regards to the light diagram, it shows 1 lux at 370m (32cm) and 442m (52cm) respectively. You will, therefore, get more light than the diagram shows and be able to see the reflections in the cones in the side of the road further out.