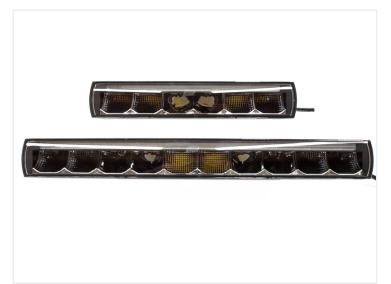

### LED Lightbar with dual position-light, E-approved 9-36V

E-approved LED lightbar with dual position-light that allows you to switch between white and yellow position-light

LED lightbars with dual position-light, that sits in the top of the lamp without any visible LED's. That gives you the possibility to change between white and yellow positions-light as you feel like it so that it fits your vehicle.

The lightbars are available as 32cm (60W) and. 52cm (100W). These lightbars are ECE-approved so that you can use them on public roads. They can advantageously replace the classic halogen long-beams.

In regards to the light diagram, it shows 1 lux at 370m (32cm) and 442m (52cm) respectively. You will, therefore, get more light than the diagram shows and be able to see the reflections in the cones in the side of the road further out.

The lens glass is produced in polycarbonate and the lamp housing is made of powder-coated aluminum to achieve a sleek design and good cooling for the LEDs.

The supplied brackets are manufactured in black aluminium. The lightbars also come with a suitable DT Deutsch-plug, which makes the installation much easier.