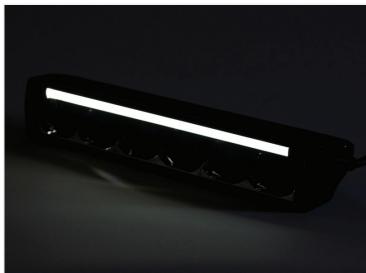

### LED Lightbar with dual position-light, E-approved 9-36V

E-approved LED lightbar with dual position-light that allows you to switch between white and yellow position-light

LED lightbars with dual position-light, that sits in the top of the lamp without any visible LED's. That gives you the possibility to change between white and yellow positions-light as you feel like it so that it fits your vehicle.

The lightbars are available as 32cm (60W) and. 52cm (100W). These lightbars are ECE-approved so that you can use them on public roads. They can advantageously replace the classic halogen long-beams.

In regards to the light diagram, it shows 1 lux at 370m (32cm) and 442m (52cm) respectively. You will, therefore, get more light than the diagram shows and be able to see the reflections in the cones in the side of the road further out.