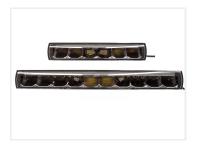

### LED Lightbar with dual position-light, E-approved 9-36V

E-approved LED lightbar with dual position-light that allows you to switch between white and yellow position-light

LED lightbars with dual position-light, that sits in the top of the lamp without any visible LED's. That gives you the possibility to change between white and yellow positions-light as you feel like it so that it fits your vehicle.

The lightbars are available as 32cm (60W) and. 52cm (100W). These lightbars are ECE-approved so that you can use them on public roads. They can advantageously replace the classic halogen long-beams.

In regards to the light diagram, it shows 1 lux at 370m (32cm) and 442m (52cm) respectively. You will, therefore, get more light than the diagram shows and be able to see the reflections in the cones in the side of the road further out.

#### 32cm (60W) - 4845 Lumen

SKU 24606480 LEDs: 6 x 10W CREE Voltage: 9-36V DC Consumption: 40 / 2W

Operating temperature: - 40°C to +60°C

Lumen effective: 4845lm Reference value: 30 Kelvin: 6500K

Lifetime: 50000 hours

#### 52cm (100W) - 8075 Lumen

SKU 24606481 LEDs: 10 x 10W CREE Voltage: 9-36V DC Consumption: 40 / 2W

Operating temperature: - 40°C to +60°C

Lumen effective: 8075lm

Reference: 45 Kelvin: 6500K

Lifetime: 50000 hours Weight: 1.9 KG