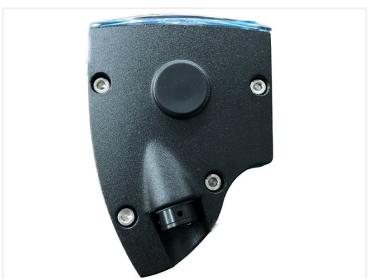

The lens glass is produced in polycarbonate and the lamp housing is made of powder-coated aluminum to achieve a sleek design and good cooling for the LEDs.

The supplied brackets are manufactured in black aluminium. The lightbars also come with a suitable DT Deutsch-plug, which makes the installation much easier.

• Black: -

• Red: High-beam

• White: White position-light

• Yellow: Yellow position-light