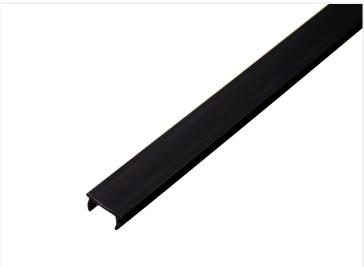

## Serie 15 - Slot cover

Covers made from plastics, for covering the tracks in series 15 profiles. The covers hide the slot and prevent dirt from collecting in them.

Covers made from plastics, for covering the tracks in series 15 profiles. The covers hide the slot and prevent dirt from collecting in them.

Buy online at: <a href="https://www.matronics.eu/A200401-1">www.matronics.eu/A200401-1</a>

They are easily pushed down in to the tracks, and are then held down securely, but are easy to take our again using a screwdriver.

The covers cut with a scissor or a sharp knife.

**Gray, 1 meter** SKU A200401-1

**Gray, 2 meter** SKU A200401-2

Black, 1 meter SKU A200413-1

Black, 2 meter SKU A200413-2