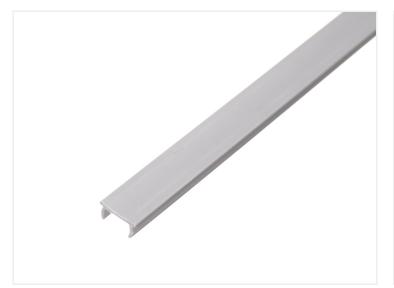

## Serie 15 - Slot cover

Covers made from plastics, for covering the tracks in series 15 profiles. The covers hide the slot and prevent dirt from collecting in them.

Covers made from plastics, for covering the tracks in series 15 profiles. The covers hide the slot and prevent dirt from collecting in them.

Buy online at: <a href="https://www.matronics.eu/A200401-1">www.matronics.eu/A200401-1</a>

They are easily pushed down in to the tracks, and are then held down securely, but are easy to take our again using a screwdriver.

The covers cut with a scissor or a sharp knife.

**Gray, 1 meter** SKU A200401-1

**Gray, 2 meter** SKU A200401-2

Black, 1 meter SKU A200413-1

Black, 2 meter SKU A200413-2