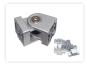

## Serie 30 - Arm

Tiltable arm for series 30 profiles. Can be mounted on the side or in the end of the profiles.

Tiltable arm for series 30 profiles. The arms an be mounted on the side or at the end of the profiles. There are locking taps included, that fit in to the ends of the arms, så that they are locking in to the tracks of the profile, or in the ends.

The position of the arm can be locked by fastening the bolt with an unbrako key. If you want an arm that is easy to adjust, you can buy the model with locking hande.

Thickness at mounting point: 7.5mm

## Buy online at:

www.matronics.eu/A300409

Complete arm SKU A300410 Dimensions: 30 x 49 x 30mm

**Complete arm with handle** SKU A300409 Dimensions: 49 x 30 x 30mm