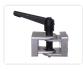

The position of the arm can be locked by fastening the bolt with an unbrako key. If you want an arm that is easy to adjust, you can buy the model with locking hande.

Thickness at mounting point: 7.5mm

## Buy online at:

www.matronics.eu/A300409

Complete arm SKU A300410 Dimensions: 30 x 49 x 30mm

**Complete arm with handle** SKU A300409 Dimensions: 49 x 30 x 30mm