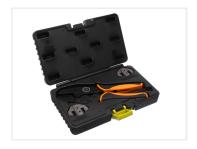

## Deutsch DT Crimp Tool in Toolbox

High quality crimping tool for Deutsch DT terminals. 2 set replacable jaws is included, contained in a solid toolbox.

High quality crimping tool for Deutsch DT terminals. 2 set replacable jaws is included. The smart click-system makes it quick and easy to replace the jaws, without any need for tools.

The crimping tools and jaws are stored in a solid toolbox, with durable locking mechanism.