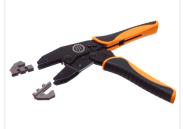

## Deutsch DT Crimp Tool in Toolbox

High quality crimping tool for Deutsch DT terminals. 2 set replacable jaws is included, contained in a solid toolbox.

High quality crimping tool for Deutsch DT terminals. 2 set replacable jaws is included. The smart click-system makes it quick and easy to replace the jaws, without any need for tools.

## Crimp-dimensions

Below you can see the cable-dimensions that the jaws can crimp. It is of course important that you use the right jaws, to get the optimal crimp.

K3 jaws:

AWG14 - 2.5mm2

AWG16 - 1.3mm2

AWG18 - 0.8mm2

K4 jaws:

AWG16 - 1.3mm2

AWG18 - 0.8mm2

AWG20 - 0.5mm2