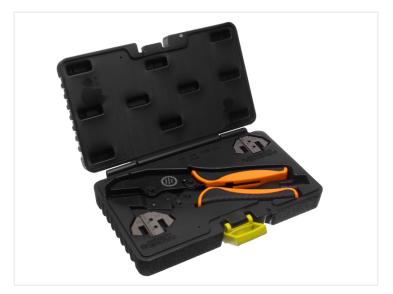

## Deutsch DT Crimp Tool in Toolbox

High quality crimping tool for Deutsch DT terminals. 2 set replacable jaws is included, contained in a solid toolbox.

High quality crimping tool for Deutsch DT terminals. 2 set replacable jaws is included. The smart click-system makes it quick and easy to replace the jaws, without any need for tools.

The crimping tools and jaws are stored in a solid toolbox, with durable locking mechanism.