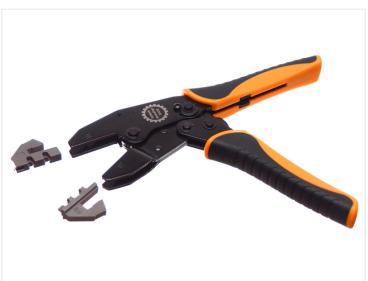

## Deutsch DT Crimp Tool in Toolbox

High quality crimping tool for Deutsch DT terminals. 2 set replacable jaws is included, contained in a solid toolbox.

High quality crimping tool for Deutsch DT terminals. 2 set replacable jaws is included. The smart click-system makes it quick and easy to replace the jaws, without any need for tools.

## Crimp-dimensions

Below you can see the cable-dimensions that the jaws can crimp. It is of course important that you use the right jaws, to get the optimal crimp.

K3 jaws:

AWG14 - 2.5mm2

AWG16 - 1.3mm2

AWG18 - 0.8mm2

K4 jaws:

AWG16 - 1.3mm2

AWG18 - 0.8mm2

AWG20 - 0.5mm2