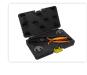

## Deutsch DT Crimp Tool in Toolbox

High quality crimping tool for Deutsch DT terminals. 2 set replacable jaws is included, contained in a solid toolbox.

High quality crimping tool for Deutsch DT terminals. 2 set replacable jaws is included. The smart click-system makes it quick and easy to replace the jaws, without any need for tools.

The crimping tools and jaws are stored in a solid toolbox, with durable locking mechanism.