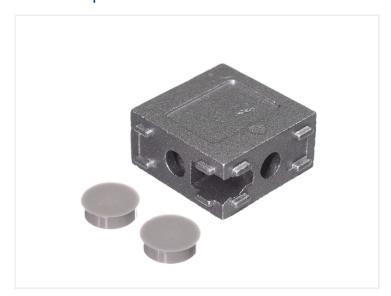

## Serie 15 - Corner bracket

Solid 90 degree bracket for joining two 1530 profiles. The profiles with threads in the center holes are bolted.

Solid 90-degree aluminium bracket for joining two 1530 profiles. The profiles with M6 threads in the center holes are bolted on to the bracket, and the included covers are placed in the holes.

**Serie 15 - Corner bracket** SKU A150301 Dimensions: 15 x 30 x 30mm