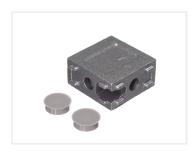

## Serie 15 - Corner bracket

Solid 90 degree bracket for joining two 1530 profiles. The profiles with threads in the center holes are bolted.

Solid 90-degree aluminium bracket for joining two 1530 profiles. The profiles with M6 threads in the center holes are bolted on to the bracket, and the included covers are placed in the holes.

**Serie 15 - Corner bracket** SKU A150301 Dimensions: 15 x 30 x 30mm