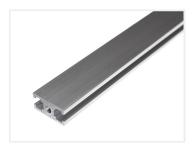

# Serie 15 - Profile - 15x30

Strong profile that is intended for lids, doors and other parts demanding high stiffness. Two completely flat sides.

Strong profile that is intended for lids, doors and other parts that demand high stiffness. The profiles has tracks on the slim sides, and completely blank on the others.

Buy online at:

www.matronics.eu/A150101-1

You can easily make a solid frame using the corner-brackets, while the tracks can be used for panels, grid, transparent plastic for windows etc.

The profile has a 5mm centerhole, that can be directly threaded with M6.