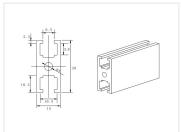

# Serie 15 - Profile - 15x30

Strong profile that is intended for lids, doors and other parts demanding high stiffness. Two completely flat sides.

Strong profile that is intended for lids, doors and other parts that demand high stiffness. The profiles has tracks on the slim sides, and completely blank on the others.

Buy online at:

www.matronics.eu/A150101-1

You can easily make a solid frame using the corner-brackets, while the tracks can be used for panels, grid, transparent plastic for windows etc.

The profile has a 5mm centerhole, that can be directly threaded with M6.

#### 99cm

SKU A150101-1

Dimensions: 15 x 990 x 30mm

## 199cm

SKU A150101-2

Dimensions: 15 x 1990 x 30mm

### 300cm

SKU A150101-3

Dimensions: 3000 x 15 x 30mm