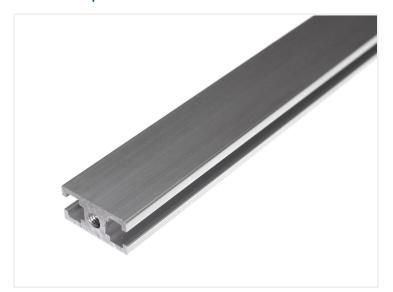

# Serie 15 - Profile - 15x30

Strong profile that is intended for lids, doors and other parts demanding high stiffness. Two completely flat sides.

Strong profile that is intended for lids, doors and other parts that demand high stiffness. The profiles has tracks on the slim sides, and completely blank on the others.

Buy online at:

www.matronics.eu/A150101-1

You can easily make a solid frame using the corner-brackets, while the tracks can be used for panels, grid, transparent plastic for windows etc.

The profile has a 5mm centerhole, that can be directly threaded with M6.