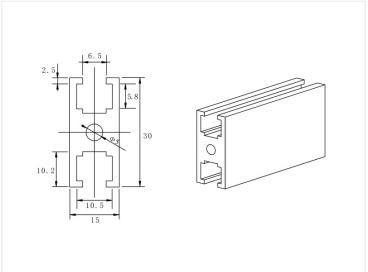

Buy online at:

www.matronics.eu/A150101-1

You can easily make a solid frame using the corner-brackets, while the tracks can be used for panels, grid, transparent plastic for windows etc.

The profile has a 5mm centerhole, that can be directly threaded with M6.