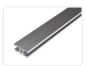

# Serie 15 - Profile - 15x30

Strong profile that is intended for lids, doors and other parts demanding high stiffness. Two completely flat sides.

Strong profile that is intended for lids, doors and other parts that demand high stiffness. The profiles has tracks on the slim sides, and completely blank on the others.

Buy online at:

www.matronics.eu/A150101-1

You can easily make a solid frame using the corner-brackets, while the tracks can be used for panels, grid, transparent plastic for windows etc.

The profile has a 5mm centerhole, that can be directly threaded with M6.