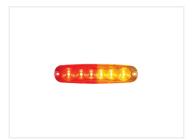

## LED low-profile combination-lamp 12 - 24V

Very small and compact LED combination-lamp with the size of a strobe- or marker-lamp, with built-in tail-light, stop-light, and indicator-light in one lamp.

Very small and compact LED combination-lamp can be compared to strobe- or marker-lamp in size. The lamp has more or less everything you need with its built-in tail-light, stop-light, and indicator-light in one lamp.

BROWN: DRIVING LIGHTSRED: BREAK LIGHTS

• YELLOW: INDICATOR LIGHTS

Buy online at:

www.matronics.eu/24608204

LED low-profile combination-lamp 12 - 24V

SKU 24608204

Dimensions: 8 x 30 x 131mm