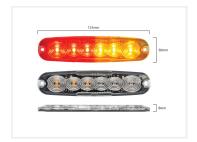

## LED low-profile combination-lamp 12 - 24V

Very small and compact LED combination-lamp with the size of a strobe- or marker-lamp, with built-in tail-light, stop-light, and indicator-light in one lamp.

Very small and compact LED combination-lamp can be compared to strobe- or marker-lamp in size. The lamp has more or less everything you need with its built-in tail-light, stop-light, and indicator-light in one lamp.

The lamp is completely waterproof (IP67) and protected against impacts and vibrations. Because of this, the manufacturer issues a 5-years warranty.

The lamp is ECE and EMC approved.

Reference: 12ARMWHITE: FRAME / -

BROWN: DRIVING LIGHTSRED: BREAK LIGHTS

• YELLOW: INDICATOR LIGHTS

Buy online at:

www.matronics.eu/24608204

LED low-profile combination-lamp 12 - 24V

SKU 24608204

Dimensions: 8 x 30 x 131mm