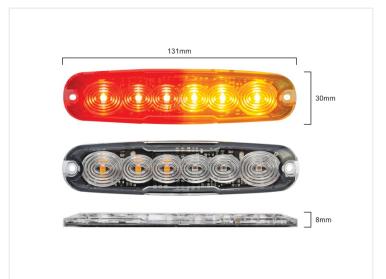

BROWN: DRIVING LIGHTSRED: BREAK LIGHTS

• YELLOW: INDICATOR LIGHTS

Buy online at:

www.matronics.eu/24608204

LED low-profile combination-lamp 12 - 24V

SKU 24608204

Dimensions: 8 x 30 x 131mm