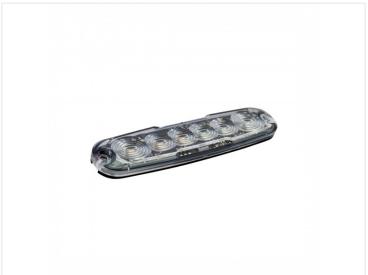

## LED low-profile combination-lamp 12 - 24V

Very small and compact LED combination-lamp with the size of a strobe- or marker-lamp, with built-in tail-light, stop-light, and indicator-light in one lamp.

Very small and compact LED combination-lamp can be compared to strobe- or marker-lamp in size. The lamp has more or less everything you need with its built-in tail-light, stop-light, and indicator-light in one lamp.

BROWN: DRIVING LIGHTSRED: BREAK LIGHTS

• YELLOW: INDICATOR LIGHTS

Buy online at:

www.matronics.eu/24608204

LED low-profile combination-lamp 12 - 24V

SKU 24608204

Dimensions: 8 x 30 x 131mm