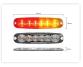

## LED low-profile combination-lamp 12 - 24V

Very small and compact LED combination-lamp with the size of a strobe- or marker-lamp, with built-in tail-light, stop-light, and indicator-light in one lamp.

Very small and compact LED combination-lamp can be compared to strobe- or marker-lamp in size. The lamp has more or less everything you need with its built-in tail-light, stop-light, and indicator-light in one lamp.