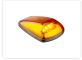

## LED indikatorlampe, 9-32V

Compact and powerful 6 LED-indicatorlamp-series with yellow / orange light and clear or orange glass. Can be connected to 12V and 24V vehicles.

Small, compact and powerful 6-sided LED indicatorlamp-seies, available with yellow / orange light and clear or orange glass. The LED lamps are very low at only 22mm in hight, and can therefor be used fo r many different purposes such as sidemarker, toplamp and indicatorlamp.

## Product pictures