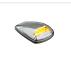

## LED indikatorlampe, 9-32V

Compact and powerful 6 LED-indicatorlamp-series with yellow / orange light and clear or orange glass. Can be connected to 12V and 24V vehicles.

Small, compact and powerful 6-sided LED indicatorlamp-seies, available with yellow / orange light and clear or orange glass. The LED lamps are very low at only 22mm in hight, and can therefor be used fo r many different purposes such as sidemarker, toplamp and indicatorlamp.

## Product pictures