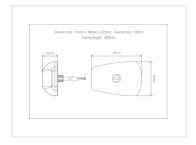

## LED indikatorlampe, 9-32V

Compact and powerful 6 LED-indicatorlamp-series with yellow / orange light and clear or orange glass. Can be connected to 12V and 24V vehicles.

Small, compact and powerful 6-sided LED indicatorlamp-seies, available with yellow / orange light and clear or orange glass. The LED lamps are very low at only 22mm in hight, and can therefor be used fo r many different purposes such as sidemarker, toplamp and indicatorlamp.

The LED lamps are easily mounted with 3M tape that comes on the underside of the lamps, where the 30cm wire also sits. All electronics are sealed / enclosed in a polycarbonate housing so they can be mounted almost anywhere. The manufacturer provides a 5-year warranty.

The LED lamps are ECE approved and E-marked

Buy online at:

www.matronics.eu/24608440

Orange glass SKU 24608440 Dimensions: 22 x 77 x 52mm

Clear glass SKU 24608441 Dimensions: 22 x 77 x 52mm