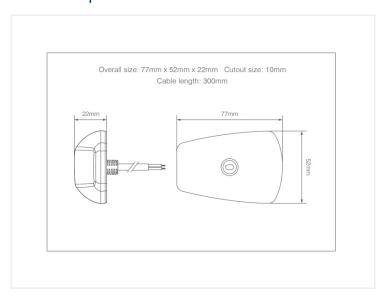

## LED indikatorlampe, 9-32V

Compact and powerful 6 LED-indicatorlamp-series with yellow / orange light and clear or orange glass. Can be connected to 12V and 24V vehicles.

Small, compact and powerful 6-sided LED indicatorlamp-seies, available with yellow / orange light and clear or orange glass. The LED lamps are very low at only 22mm in hight, and can therefor be used fo r many different purposes such as sidemarker, toplamp and indicatorlamp.

The LED lamps are easily mounted with 3M tape that comes on the underside of the lamps, where the 30cm wire also sits. All electronics are sealed / enclosed in a polycarbonate housing so they can be mounted almost anywhere. The manufacturer provides a 5-year warranty.

The LED lamps are ECE approved and E-marked

Buy online at:

www.matronics.eu/24608440

Orange glass SKU 24608440 Dimensions: 22 x 77 x 52mm

Clear glass SKU 24608441 Dimensions: 22 x 77 x 52mm