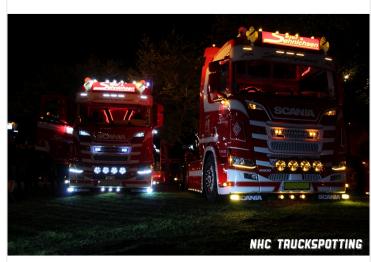

## Double-burner - BAISS socket, 2 pack

Double-burners in many different types, that is perfect for extra light in the front of your truck, and gives an old-school look.

Sold in sets of 2 lamps.

Double-burners are available in many different types; Orange, white, red, yellow, smoked, smoked orange, orange/red, and white/red. They are perfect for extra light in the front of the truck, giving an old-school look.