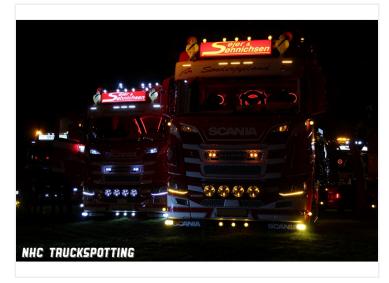

## Double-burner - BAISS socket, 2 pack

Double-burners in many different types, that is perfect for extra light in the front of your truck, and gives an old-school look.

Sold in sets of 2 lamps.

Double-burners are available in many different types; Orange, white, red, yellow, smoked, smoked orange, orange/red, and white/red. They are perfect for extra light in the front of the truck, giving an old-school look.