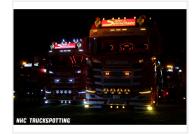

## Double-burner - BAISS socket, 2 pack

Double-burners in many different types, that is perfect for extra light in the front of your truck, and gives an old-school look.

Sold in sets of 2 lamps.

Double-burners are available in many different types; Orange, white, red, yellow, smoked, smoked orange, orange/red, and white/red. They are perfect for extra light in the front of the truck, giving an old-school look.

## Product pictures