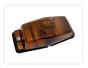

## Double-burner - BAISS socket, 2 pack

Double-burners in many different types, that is perfect for extra light in the front of your truck, and gives an old-school look.

Sold in sets of 2 lamps.

Double-burners are available in many different types; Orange, white, red, yellow, smoked, smoked orange, orange/red, and white/red. They are perfect for extra light in the front of the truck, giving an old-school look.

## Buy online at:

www.matronics.eu/24605240

Orange glass

SKU 24605240

Dimensions: 40 x 60 x 130mm

Red glass

SKU 24605244

Dimensions: 40 x 60 x 130mm