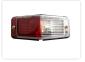

## Buy online at:

www.matronics.eu/24605240

Orange glass

SKU 24605240

Dimensions: 40 x 60 x 130mm

Red glass

SKU 24605244

Dimensions: 40 x 60 x 130mm

Smoked glass

SKU 24605245

Dimensions: 40 x 60 x 130mm

Orange / Red glass

SKU 24605242

Dimensions: 40 x 60 x 130mm

White glass

SKU 24605241