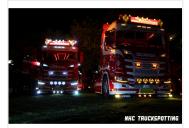

## Double-burner - BAISS socket, 2 pack

Double-burners in many different types, that is perfect for extra light in the front of your truck, and gives an old-school look.

Sold in sets of 2 lamps.

Double-burners are available in many different types; Orange, white, red, yellow, smoked, smoked orange, orange/red, and white/red. They are perfect for extra light in the front of the truck, giving an old-school look.

## Product pictures