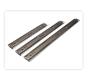

## Drawer rail, galvanized steel, 20kg

3 section drawer rail with ball bearings, and full extension. It can carry up to 20kg (pair). Easy to mount as the last section can be disconnected.

3 section drawer rail with ball bearings, and full extension. It can carry up to 20kg, more than enough for typical uses.

These rails are sold in sets of 2.

The rail is easy to mount and dismount as the last section can be disconnected, by pushing on the black plastic arm on the inside of the rail.

There are mounting holes along the length of the profile.