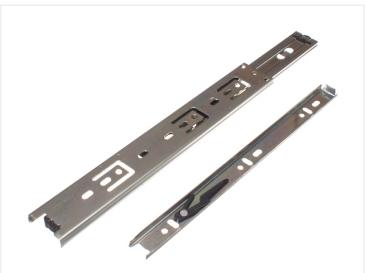

These rails are sold in sets of 2.

The rail is easy to mount and dismount as the last section can be disconnected, by pushing on the black plastic arm on the inside of the rail.

There are mounting holes along the length of the profile.