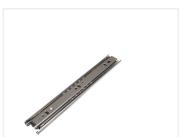

## Drawer rail, galvanized steel, 20kg

3 section drawer rail with ball bearings, and full extension. It can carry up to 20kg (pair). Easy to mount as the last section can be disconnected.

3 section drawer rail with ball bearings, and full extension. It can carry up to 20kg, more than enough for typical uses.

These rails are sold in sets of 2.

The rail is easy to mount and dismount as the last section can be disconnected, by pushing on the black plastic arm on the inside of the rail.

There are mounting holes along the length of the profile.