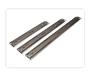

## Drawer rail, galvanized steel, 20kg

3 section drawer rail with ball bearings, and full extension. It can carry up to 20kg (pair). Easy to mount as the last section can be disconnected.

3 section drawer rail with ball bearings, and full extension. It can carry up to 20kg, more than enough for typical uses.

These rails are sold in sets of 2.

The rail is easy to mount and dismount as the last section can be disconnected, by pushing on the black plastic arm on the inside of the rail.

There are mounting holes along the length of the profile.