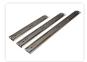

## Drawer rail, galvanized steel, 20kg

3 section drawer rail with ball bearings, and full extension. It can carry up to 20kg (pair). Easy to mount as the last section can be disconnected.

3 section drawer rail with ball bearings, and full extension. It can carry up to 20kg, more than enough for typical uses.

These rails are sold in sets of 2.

The rail is easy to mount and dismount as the last section can be disconnected, by pushing on the black plastic arm on the inside of the rail.

There are mounting holes along the length of the profile.