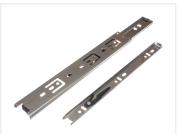

## Drawer rail, galvanized steel, 20kg

3 section drawer rail with ball bearings, and full extension. It can carry up to 20kg (pair). Easy to mount as the last section can be disconnected.

3 section drawer rail with ball bearings, and full extension. It can carry up to 20kg, more than enough for typical uses.

These rails are sold in sets of 2.

The rail is easy to mount and dismount as the last section can be disconnected, by pushing on the black plastic arm on the inside of the rail.

There are mounting holes along the length of the profile.