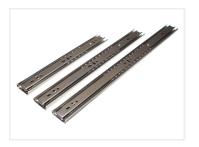

## Drawer rail, galvanized steel, 20kg

3 section drawer rail with ball bearings, and full extension. It can carry up to 20kg (pair). Easy to mount as the last section can be disconnected.

3 section drawer rail with ball bearings, and full extension. It can carry up to 20kg, more than enough for typical uses.

These rails are sold in sets of 2.

The rail is easy to mount and dismount as the last section can be disconnected, by pushing on the black plastic arm on the inside of the rail.

There are mounting holes along the length of the profile.