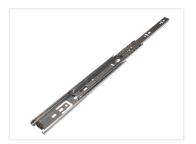

## Drawer rail, galvanized steel, 20kg

3 section drawer rail with ball bearings, and full extension. It can carry up to 20kg (pair). Easy to mount as the last section can be disconnected.

3 section drawer rail with ball bearings, and full extension. It can carry up to 20kg, more than enough for typical uses.

These rails are sold in sets of 2.

The rail is easy to mount and dismount as the last section can be disconnected, by pushing on the black plastic arm on the inside of the rail.

There are mounting holes along the length of the profile.