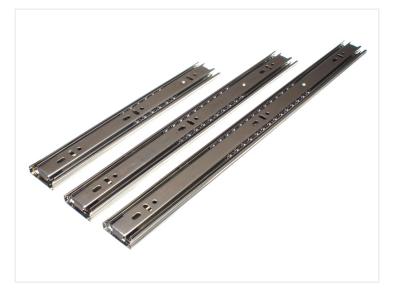

## Drawer rail, galvanized steel, 20kg

3 section drawer rail with ball bearings, and full extension. It can carry up to 20kg (pair). Easy to mount as the last section can be disconnected.

3 section drawer rail with ball bearings, and full extension. It can carry up to 20kg, more than enough for typical uses.

These rails are sold in sets of 2.

The rail is easy to mount and dismount as the last section can be disconnected, by pushing on the black plastic arm on the inside of the rail.

There are mounting holes along the length of the profile.