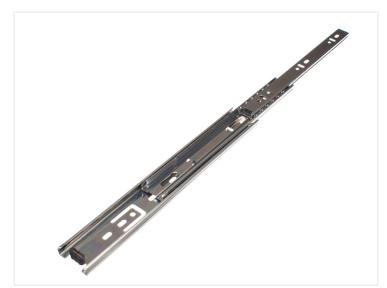

## Drawer rail, galvanized steel, 20kg

3 section drawer rail with ball bearings, and full extension. It can carry up to 20kg (pair). Easy to mount as the last section can be disconnected.

3 section drawer rail with ball bearings, and full extension. It can carry up to 20kg, more than enough for typical uses.