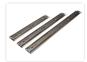

## Drawer rail, galvanized steel, 20kg

3 section drawer rail with ball bearings, and full extension. It can carry up to 20kg (pair). Easy to mount as the last section can be disconnected.

3 section drawer rail with ball bearings, and full extension. It can carry up to 20kg, more than enough for typical uses.

These rails are sold in sets of 2.

The rail is easy to mount and dismount as the last section can be disconnected, by pushing on the black plastic arm on the inside of the rail.

There are mounting holes along the length of the profile.