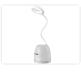

## LED table-lamp, 4W RGB+CCT

LED table-lamp with flexible gooseneck, pencil holder and RGB+CCT light.

LED desk lamp with pencil holder, flexible swan neck with work light and builtin RGB + CCT light in the bottom of the lamp.

**LED table-lamp, 4W RGB+CCT** SKU 505163

Dimensions: 465 x 110 x 110mm