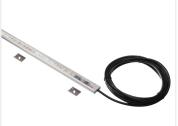

The cable is black, and goes out through the end. If requested we can also use a different colored cable.