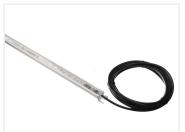

The cable is black, and goes out through the end. If requested we can also use a different colored cable.