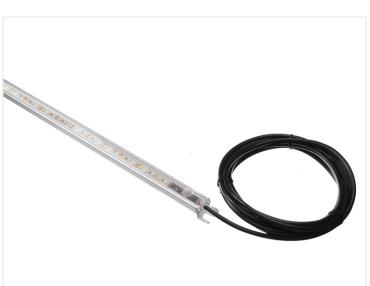

## Matronics IP65 Lightbar with motion sensor

Waterproof LED lightbar with PIR sensor, that turns on automatically when motion is sensed. Multiple lengths and light colors.

Waterproof LED lightbar with PIR sensor, that turns on automatically when motion is sensed. The potting-material protects the sensor and electronics against water, which makes it possible to use the profile outdoors. The profile has an operating temperature from -25 to 60 degrees.

The cable is black, and goes out through the end. If requested we can also use a different colored cable.