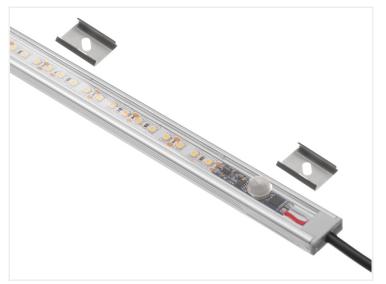

## Matronics IP65 Lightbar with motion sensor

Waterproof LED lightbar with PIR sensor, that turns on automatically when motion is sensed. Multiple lengths and light colors.

Waterproof LED lightbar with PIR sensor, that turns on automatically when motion is sensed. The potting-material protects the sensor and electronics against water, which makes it possible to use the profile outdoors. The profile has an operating temperature from -25 to 60 degrees.

#### Standard light bars

2 clips are included for 49cm and 99cm profiles and 4 clips for 149cm and 199cm profiles. The clips are screwed on the mounting surface, and the profile clicked on. You get a great finish, as the clips are on the inside of the profile.