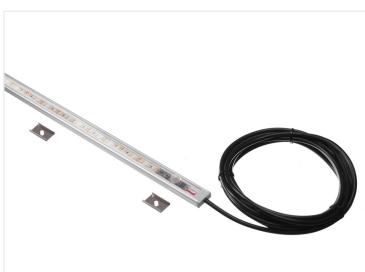

## Matronics IP65 Lightbar with motion sensor

Waterproof LED lightbar with PIR sensor, that turns on automatically when motion is sensed. Multiple lengths and light colors.

Waterproof LED lightbar with PIR sensor, that turns on automatically when motion is sensed. The potting-material protects the sensor and electronics against water, which makes it possible to use the profile outdoors. The profile has an operating temperature from -25 to 60 degrees.

#### Standard light bars

2 clips are included for 49cm and 99cm profiles and 4 clips for 149cm and 199cm profiles. The clips are screwed on the mounting surface, and the profile clicked on. You get a great finish, as the clips are on the inside of the profile.

The cable is black, and goes out through the end. If requested we can also use a different colored cable.