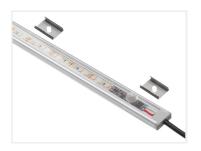

## Matronics IP65 Lightbar with motion sensor

Waterproof LED lightbar with PIR sensor, that turns on automatically when motion is sensed. Multiple lengths and light colors.

Waterproof LED lightbar with PIR sensor, that turns on automatically when motion is sensed. The potting-material protects the sensor and electronics against water, which makes it possible to use the profile outdoors. The profile has an operating temperature from -25 to 60 degrees.

#### Standard light bars

2 clips are included for 49cm and 99cm profiles and 4 clips for 149cm and 199cm profiles. The clips are screwed on the mounting surface, and the profile clicked on. You get a great finish, as the clips are on the inside of the profile.