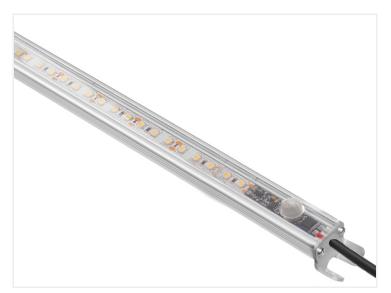

## Matronics IP65 Lightbar with motion sensor

Waterproof LED lightbar with PIR sensor, that turns on automatically when motion is sensed. Multiple lengths and light colors.

Waterproof LED lightbar with PIR sensor, that turns on automatically when motion is sensed. The potting-material protects the sensor and electronics against water, which makes it possible to use the profile outdoors. The profile has an operating temperature from -25 to 60 degrees.

#### Casting

Our profiles are standard with clear casting material. You can choose frosted if you want the LED strip to be more hidden. The frosted casting material also gives you a better light scattering, but reduces the light output a bit.