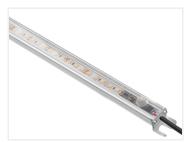

## Matronics IP65 Lightbar with motion sensor

Waterproof LED lightbar with PIR sensor, that turns on automatically when motion is sensed. Multiple lengths and light colors.

Waterproof LED lightbar with PIR sensor, that turns on automatically when motion is sensed. The potting-material protects the sensor and electronics against water, which makes it possible to use the profile outdoors. The profile has an operating temperature from -25 to 60 degrees.

The optional LED strips with its 120 LEDs per meter, creates an even light, and they are available in 12V and 24V. If they need to be connected to 230V, you need to use a transformer.

The profile is available in 6 different standard lengths, but because they are made to the specific order, we can adjust the lengths as needed, you need to remark this in the order comments. The profiles are available only in black-anodized and silver-anodized, as white profiles are painted.