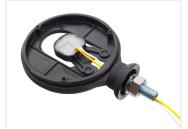

## LED emitter to spanish lamps

These have to be ordered seperately: Our Matronics LED emitter fits in to the lamp with BA15s socket. It has 6 bright LEDs, and is potted in frosted resin. The original bulb holder is removed, and our emitters put in. Notice that you need to order two emitters for one lamp. They are fastened with the included screws, back to back. There is 1 meter wire for connecting them to power.