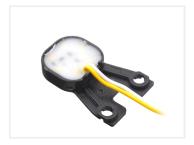

## Spanish markerlamps

Stylish Spanish marking light with possibility to make dual color LED upgrade. 2 types: red/white or red/orange glass.

Spanish lamp, earrings, Pablo lamp, Iollipops, and marking light for mirrors - a beloved item has many names. Stylish Spanish marking light in a classic design. The lamps are equipped with a BA15s socket by default, but you can purchase our dual color LED bulbs if you wish to upgrade to LED and possibly take advantage of the dual color feature.

### **Specifications**

Voltage 10-30V LEDs 48 x 0,5W Wirelength 40cm Diameter 109mm

Length 125mm (150mm incl. bolt)

Depth 59mm Thread Size 12mm

**BA15 Lampe, Red / Clear glass** SKU 24608342

**BA15 Lampe, Red / Orange glass** SKU 24608343