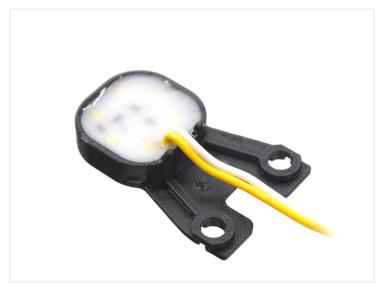

## LED emitter to spanish lamps

These have to be ordered seperately: Our Matronics LED emitter fits in to the lamp with BA15s socket. It has 6 bright LEDs, and is potted in frosted resin. The original bulb holder is removed, and our emitters put in. Notice that you need to order two emitters for one lamp. They are fastened with the included screws, back to back. There is 1 meter wire for connecting them to power.

#### Connecting LED emitters

For the DC emitters with 2 wires, you swap plus and minus to change colors. Connect yellow wire to plus, and it lights up yellow.