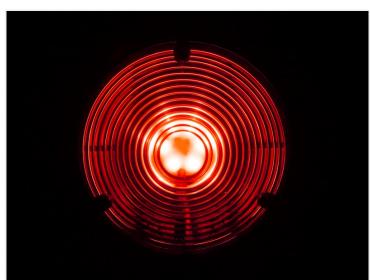

## LED emitter to spanish lamps

These have to be ordered seperately: Our Matronics LED emitter fits in to the lamp with BA15s socket. It has 6 bright LEDs, and is potted in frosted resin. The original bulb holder is removed, and our emitters put in. Notice that you need to order two emitters for one lamp. They are fastened with the included screws, back to back. There is 1 meter wire for connecting them to power.

#### Connecting LED emitters

For the DC emitters with 2 wires, you swap plus and minus to change colors. Connect yellow wire to plus, and it lights up yellow.

24V LED emitter, Dual Color Yellow / Warm white

24V LED emitter, Dual Color Red / Xenon white

SKU 24608344-AMWW

SKU 24608344-CWRD

**24V** LED emitter, Dual Color Yellow / Red SKU 24608344-AMRD

**24V** LED emitter, Dual Color Yellow/Xenon white
SKU 24608344-AMCW