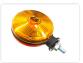

## Spanish markerlamps

Stylish Spanish marking light with possibility to make dual color LED upgrade. 2 types: red/white or red/orange glass.

Spanish lamp, earrings, Pablo lamp, Iollipops, and marking light for mirrors - a beloved item has many names. Stylish Spanish marking light in a classic design. The lamps are equipped with a BA15s socket by default, but you can purchase our dual color LED bulbs if you wish to upgrade to LED and possibly take advantage of the dual color feature.

The LED markerlamps are available in 2 types:

- A double-sided light with red glass on one side and white glass on the other side.
- A double-sided light with red glass on one side and orange glass on the other side

### **Specifications**

Voltage 10-30V LEDs 48 x 0,5W Wirelength 40cm Diameter 109mm

Length 125mm (150mm incl. bolt)

Depth 59mm Thread Size 12mm

**BA15 Lampe, Red / Clear glass** SKU 24608342

**BA15 Lampe, Red / Orange glass** SKU 24608343