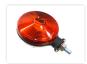

## Spanish markerlamps

Stylish Spanish marking light with possibility to make dual color LED upgrade. 2 types: red/white or red/orange glass.

Spanish lamp, earrings, Pablo lamp, Iollipops, and marking light for mirrors - a beloved item has many names. Stylish Spanish marking light in a classic design. The lamps are equipped with a BA15s socket by default, but you can purchase our dual color LED bulbs if you wish to upgrade to LED and possibly take advantage of the dual color feature.

The LED markerlamps are available in 2 types:

- A double-sided light with red glass on one side and white glass on the other side.
- A double-sided light with red glass on one side and orange glass on the other side

### **Specifications**

Voltage 10-30V LEDs 48 x 0,5W Wirelength 40cm Diameter 109mm

Length 125mm (150mm incl. bolt)

Depth 59mm Thread Size 12mm

**BA15 Lampe, Red / Clear glass** SKU 24608342

**BA15 Lampe, Red / Orange glass** SKU 24608343