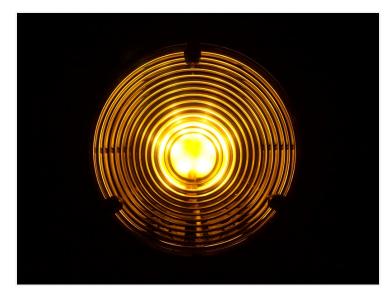

## LED emitter to spanish lamps

These have to be ordered seperately: Our Matronics LED emitter fits in to the lamp with BA15s socket. It has 6 bright LEDs, and is potted in frosted resin. The original bulb holder is removed, and our emitters put in. Notice that you need to order two emitters for one lamp. They are fastened with the included screws, back to back. There is 1 meter wire for connecting them to power.

#### Connecting LED emitters

For the DC emitters with 2 wires, you swap plus and minus to change colors. Connect yellow wire to plus, and it lights up yellow.

24V LED emitter, Dual Color Yellow / Warm white

24V LED emitter, Dual Color Red / Xenon white

SKU 24608344-AMWW

SKU 24608344-CWRD

**24V** LED emitter, Dual Color Yellow / Red SKU 24608344-AMRD

**24V** LED emitter, Dual Color Yellow/Xenon white
SKU 24608344-AMCW