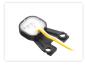

## Spanish markerlamps

Stylish Spanish marking light with possibility to make dual color LED upgrade. 2 types: red/white or red/orange glass.

Spanish lamp, earrings, Pablo lamp, Iollipops, and marking light for mirrors - a beloved item has many names. Stylish Spanish marking light in a classic design. The lamps are equipped with a BA15s socket by default, but you can purchase our dual color LED bulbs if you wish to upgrade to LED and possibly take advantage of the dual color feature.

The LED markerlamps are available in 2 types:

- A double-sided light with red glass on one side and white glass on the other side.
- A double-sided light with red glass on one side and orange glass on the other side