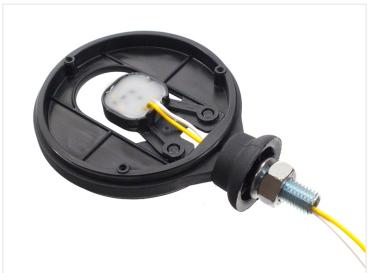

## LED emitter to spanish lamps

These have to be ordered seperately: Our Matronics LED emitter fits in to the lamp with BA15s socket. It has 6 bright LEDs, and is potted in frosted resin. The original bulb holder is removed, and our emitters put in. Notice that you need to order two emitters for one lamp. They are fastened with the included screws, back to back. There is 1 meter wire for connecting them to power.

### **Specifications**

Voltage 10-30V LEDs 48 x 0,5W Wirelength 40cm Diameter 109mm

Length 125mm (150mm incl. bolt)

Depth 59mm Thread Size 12mm

**BA15 Lampe, Red / Clear glass** SKU 24608342

**BA15 Lampe, Red / Orange glass** SKU 24608343