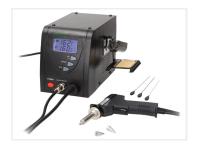

#### Electrical desoldering pump, I4OW

Desoldering-station with built-in vacuum pump, that is activated when the trigger on the gun is pressed. Easily desolders parts in seconds.

Desoldering-station that has a built-in vacuum pump, that is activated when you push the trigger on the gun. The powerful 80W soldering tip and the effective vacuum makes it possible to desolder parts in seconds. For this reason, we use the same desoldering station in our production.

The display shows the set and current temperature. The target temperature is set with the two buttons in the front.

The following parts are included with the complete station:

- De-soldering station with vacuum pump
- De-soldering gun
- S2 tip (1.0mm)
- S3 tip (1.3mm)
- Gun holder
- Cleaning sponge