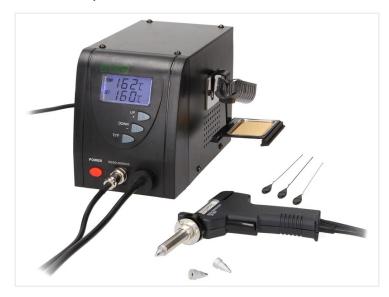

#### Electrical desoldering pump, I4OW

Desoldering-station with built-in vacuum pump, that is activated when the trigger on the gun is pressed. Easily desolders parts in seconds.

Desoldering-station that has a built-in vacuum pump, that is activated when you push the trigger on the gun. The powerful 80W soldering tip and the effective vacuum makes it possible to desolder parts in seconds. For this reason, we use the same desoldering station in our production.

The display shows the set and current temperature. The target temperature is set with the two buttons in the front.

The following parts are included with the complete station:

- De-soldering station with vacuum pump
- De-soldering gun
- S2 tip (1.0mm)
- S3 tip (1.3mm)
- Gun holder
- Cleaning sponge

Complete station SKU 505153

Spare filter, station 20.8mm SKU 505153-F2

**Spare tip, 1.0mm** SKU 505153-S2