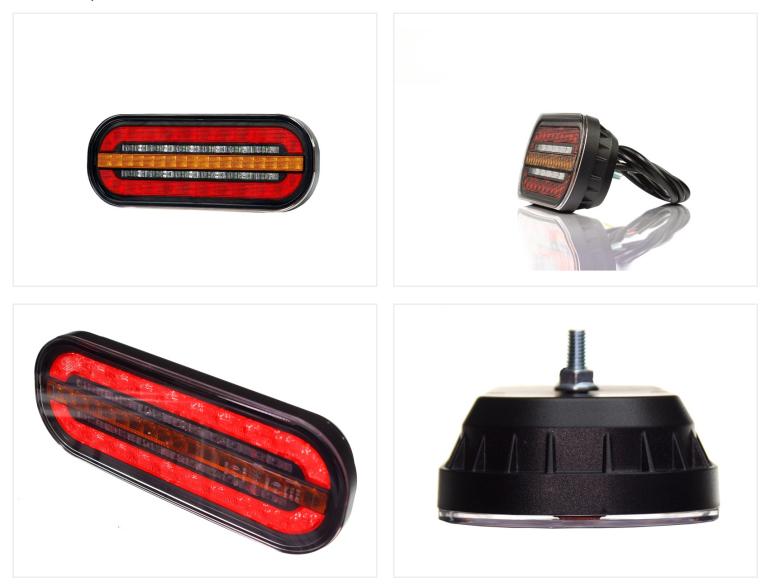

### Fristom LED tail light with dynamic indicator 12 - 24V

Elegant square LED taillamp with rear-light, brake-light and dynamic indicator for both 12V and 24V.

Elegant square LED taillamp with rear-light brake-light and dynamic indicatorlight. The built-in voltage regulator allows you to connect it to both 12V and 24V, which gives you a lot of possibilities. Buy online at: www.matronics.eu/24608177

The lamp is (EMC); R10-approved for legal road use. The lamp is completely waterproof (IP67)

The special thing about this model is that it is equipped with a dynamic indicator-light in LED, which can be found on modern car models. On the lamp, there is a 1 meter long wire in black.

- White = Minus / -
- Black = Driving-light
- Red = Brake-light
- Yellow = Indicator-light

#### Assembly:

The lamp is easily mounted using the two built-in bolts on the back of the lamp and supplied nuts.