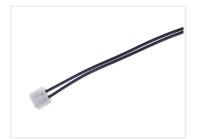

## Wire with connector for Hella LED Celisrings

Wire with original connector, for connecting the LED emitters in Hella Celis lamps. This is used when the old do not work anymore.

Wire with original connector, for connecting the LED emitters in Hella Celis lamps. This is used when the old do not work anymore.

The connector is normally connected the the built in LED driver in the Celis lamps. If there is a bad connection, a solution would be to replace the connectors.

If the driver is defective, we recommend you replace the complete unit with our.

## Buy online at: www.matronics.eu/240757

Specifications Wire 30cm

Wire with connector for Hella LED Celisrings SKU 240757