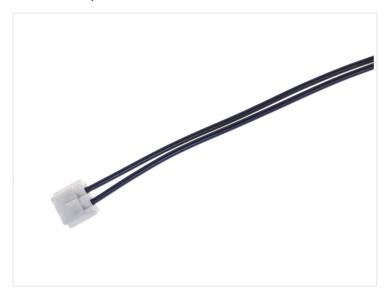

## Wire with connector for Hella LED Celisrings

Wire with original connector, for connecting the LED emitters in Hella Celis lamps. This is used when the old do not work anymore.

Wire with original connector, for connecting the LED emitters in Hella Celis lamps. This is used when the old do not work anymore.

The connector is normally connected the the built in LED driver in the Celis lamps. If there is a bad connection, a solution would be to replace the connectors.

If the driver is defective, we recommend you replace the complete unit with our.

## Buy online at: www.matronics.eu/240757

Specifications Wire 30cm

Wire with connector for Hella LED Celisrings SKU 240757