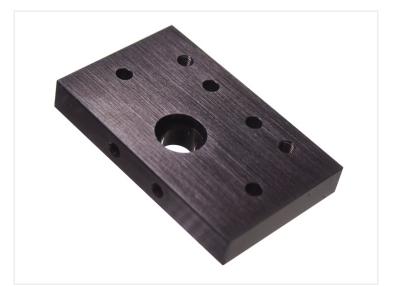

## V-slot - End plate for 4080 (C-beam)

Plate that can be bolted on to the end of a C-beam profile. Can be used for mounting a motor and a lead screw.

Plate that can be bolted on to the end of a C-beam profile, where it can be used for mounting a NEMA 23 motor and a lead screw to the profile.

Buy online at: <a href="https://www.matronics.eu/V500610">www.matronics.eu/V500610</a>

The plate is milled out of solid aluminium. There is a recess for a 16x5mm bearing, eg. 625 2RS - 5x16x5mm and 688Z - 8x16x5mm, where it is typically the ladder that is used, as it fits a 8mm trapezoidal lead screw.

V-slot - End plate for 4080 (C-beam) SKU V500610 Dimensions: 12 x 50 x 80mm