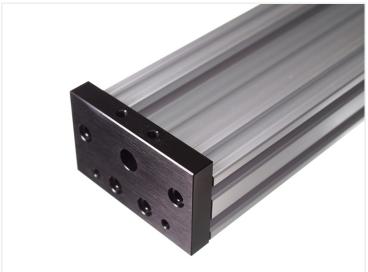

## V-slot - End plate for 4080 (C-beam)

Plate that can be bolted on to the end of a C-beam profile. Can be used for mounting a motor and a lead screw.

Plate that can be bolted on to the end of a C-beam profile, where it can be used for mounting a NEMA 23 motor and a lead screw to the profile.

Buy online at: <a href="https://www.matronics.eu/V500610">www.matronics.eu/V500610</a>

The plate is milled out of solid aluminium. There is a recess for a 16x5mm bearing, eg. 625 2RS - 5x16x5mm and 688Z - 8x16x5mm, where it is typically the ladder that is used, as it fits a 8mm trapezoidal lead screw.

V-slot - End plate for 4080 (C-beam) SKU V500610 Dimensions: 12 x 50 x 80mm