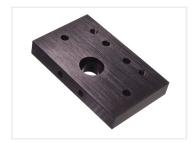

## V-slot - End plate for 4080 (C-beam)

Plate that can be bolted on to the end of a C-beam profile. Can be used for mounting a motor and a lead screw.

Plate that can be bolted on to the end of a C-beam profile, where it can be used for mounting a NEMA 23 motor and a lead screw to the profile.

Buy online at: <a href="https://www.matronics.eu/V500610">www.matronics.eu/V500610</a>

The plate is milled out of solid aluminium. There is a recess for a 16x5mm bearing, eg. 625 2RS - 5x16x5mm and 688Z - 8x16x5mm, where it is typically the ladder that is used, as it fits a 8mm trapezoidal lead screw.

V-slot - End plate for 4080 (C-beam) SKU V500610 Dimensions: 12 x 50 x 80mm