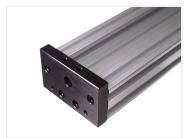

## V-slot - End plate for 4080 (C-beam)

Plate that can be bolted on to the end of a C-beam profile. Can be used for mounting a motor and a lead screw.

Plate that can be bolted on to the end of a C-beam profile, where it can be used for mounting a NEMA 23 motor and a lead screw to the profile.

Buy online at: <a href="https://www.matronics.eu/V500610">www.matronics.eu/V500610</a>

The plate is milled out of solid aluminium. There is a recess for a 16x5mm bearing, eg. 625 2RS - 5x16x5mm and 688Z - 8x16x5mm, where it is typically the ladder that is used, as it fits a 8mm trapezoidal lead screw.

V-slot - End plate for 4080 (C-beam) SKU V500610 Dimensions: 12 x 50 x 80mm