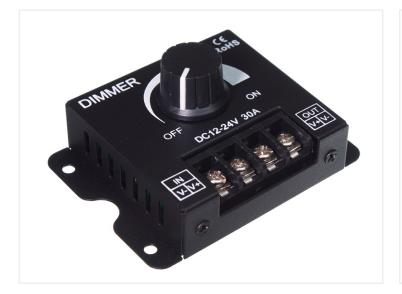

### Dimmer switch, I2V-24V - 30 Amp.

Compact 12-24V DC dimmer with a rotary knob that can handle up to 30A.

Smart and compact 12-24V DC dimmer with built-in with a rotary knob that can handle up to 30A.

The dimmer is connected very simple, as there is only a single input and output channel. There are screw terminals for input and output.

The measurements of the box are 86x63x20mm (L x W x D) and the screw button is 16mm high.

#### Specifications

Voltage12V / 24VMax power360WMax current 12V30AMax current 24V15A

**Dimmer switch, 12V-24V** - **30 Amp.** SKU 500192 Dimensions: 20 x 65 x 85mm