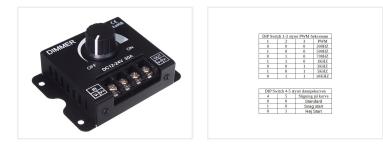

## Product pictures

| DIP Swi | tch 1-3 sty | rer PWM : | frekvensen |
|---------|-------------|-----------|------------|
| 1       | 2           | 3         | PWM        |
| 0       | 0           | 0         | 300HZ      |
| 1       | 0           | 0         | 500HZ      |
| 0       | 1           | 0         | 700HZ      |
| 1       | 1           | 0         | 1KHZ       |
| 0       | 0           | 1         | 3KHZ       |
| 1       | 0           | 1         | 5KHZ       |
| 0       | 1           | 1         | 10KHZ      |

| DIP Switch 4-5 styrer dæmpekurven |                   |            |  |
|-----------------------------------|-------------------|------------|--|
| 4                                 | 5 Stigning på kur |            |  |
| 0                                 | 0                 | Standard   |  |
| 1                                 | 0                 | Svag start |  |
| 0                                 | 1                 | Høj Start  |  |