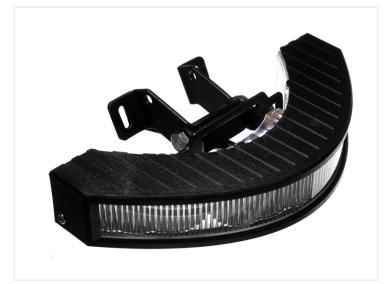

The lamp can be mounted with the included tiltable bracket, or surface mounted by using the pinol screws, that can be bolted in the ends of the lamp.

The lamp is ECE R65 approved for road use, and also R10 EMC approved.