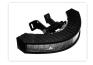

## Prostrobe Corner, R65

Powerful arched LED strobe, that has an extra wide beam. ECE R65 approved.

Powerful arched LED strobe, that has an extra wide beam. The lamp is intended to be mounted in the corners of the vehicle, and by mounting two in the front, and two in the back, you get a 360 degree cover. The lamps could be a cheap alternative to larger light bars.