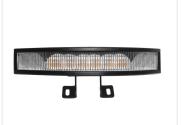

## Prostrobe Corner, R65

Powerful arched LED strobe, that has an extra wide beam. ECE R65 approved.

Powerful arched LED strobe, that has an extra wide beam. The lamp is intended to be mounted in the corners of the vehicle, and by mounting two in the front, and two in the back, you get a 360 degree cover. The lamps could be a cheap alternative to larger light bars.

## **Specifications**

Voltage 12V - 24V

Temperature -30 to 60 grader

Certificates R65 (warning light) and R10 (EMC)

Flash patterns 26

Cable 350mm

**Yellow** SKU 731081A LEDs: 12 x 1W

Dimensions: 80 x 30 x 170mm