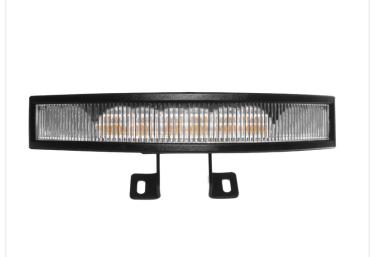

## Prostrobe Corner, R65

Powerful arched LED strobe, that has an extra wide beam. ECE R65 approved.

Powerful arched LED strobe, that has an extra wide beam. The lamp is intended to be mounted in the corners of the vehicle, and by mounting two in the front, and two in the back, you get a 360 degree cover. The lamps could be a cheap alternative to larger light bars.

The lamp can be mounted with the included tiltable bracket, or surface mounted by using the pinol screws, that can be bolted in the ends of the lamp.

The lamp is ECE R65 approved for road use, and also R10 EMC approved.

## Product pictures