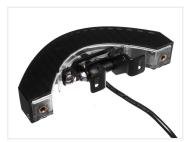

The lamp can be mounted with the included tiltable bracket, or surface mounted by using the pinol screws, that can be bolted in the ends of the lamp.

The lamp is ECE R65 approved for road use, and also R10 EMC approved.