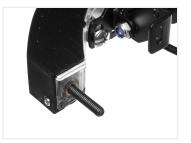

The lamp can be mounted with the included tiltable bracket, or surface mounted by using the pinol screws, that can be bolted in the ends of the lamp.

The lamp is ECE R65 approved for road use, and also R10 EMC approved.