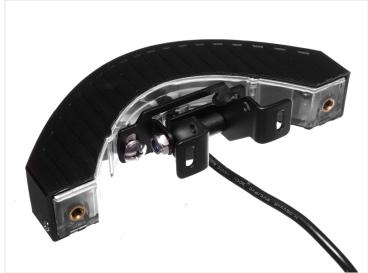

The lamp can be mounted with the included tiltable bracket, or surface mounted by using the pinol screws, that can be bolted in the ends of the lamp.

The lamp is ECE R65 approved for road use, and also R10 EMC approved.