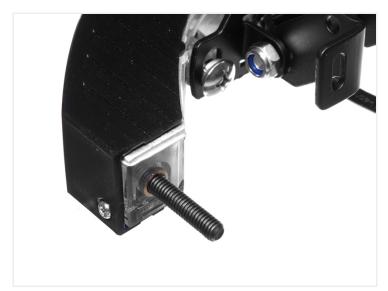

The lamp can be mounted with the included tiltable bracket, or surface mounted by using the pinol screws, that can be bolted in the ends of the lamp.

The lamp is ECE R65 approved for road use, and also R10 EMC approved.