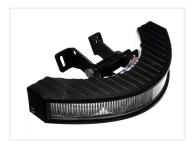

## Prostrobe Corner, R65

Powerful arched LED strobe, that has an extra wide beam. ECE R65 approved.

Powerful arched LED strobe, that has an extra wide beam. The lamp is intended to be mounted in the corners of the vehicle, and by mounting two in the front, and two in the back, you get a 360 degree cover. The lamps could be a cheap alternative to larger light bars.

The lamp can be mounted with the included tiltable bracket, or surface mounted by using the pinol screws, that can be bolted in the ends of the lamp.

The lamp is ECE R65 approved for road use, and also R10 EMC approved.