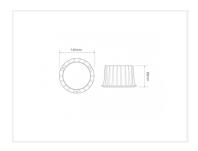

## Buy online at:

www.matronics.eu/670200

**Red, 12V** SKU 670200 Voltage: 12V AC

Consumption: (13.8V) 0.42A Light brightness: 700 Cd

LED's: 48 pcs.

Dimensions: 86 x 140mm

Consumption: (13.8V) 0.42A

Light brightness: 700 Cd