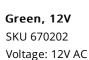

LED's: 48 pcs.

Yellow, 12V SKU 670201 Voltage: 12V AC

Consumption: (13.8V) 0.42A Light brightness: 700 Cd

LED's: 48 pcs.