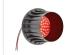

## LED traffic advisory lamp - I2V

LED traffic advisory lamp that can be used both inside and outside. The LED lamps are available in red, yellow and green respectively

LED traffic advisory lamps that can be used both inside and outside, which can be used where there is a need for marking for eg truck driving, production lines etc. The LED lamps are available in red, yellow and green respectively, that with their 48 LEDs provides a powerful light of 700 Cd, which can also be seen in daylight / sunlight.

The LED lamps are made of polycarbonate, which adds strength and durability. They are embedded to achieve IP67. There is gasket and 3 pcs pop rivets included to every LED lamp for mounting.

The LED lamps can / must only be supplied with 12V.