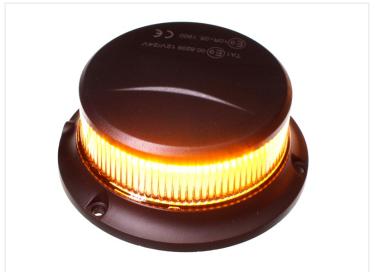

## Prostrobe - Mini Rotor, R65

Compact and solid LED rotor and flash beacon with magnet base and cigar plug, for fixed or momentary mounting on car and truck.

Compact and solid LED rotor beacon with magnet base and cigar plug, for fixed or momentary mounting on car and truck. The rotor beacon is available with 3 meter cable, or with 85cmto 350cm spiral cable.

It is ECE R65 and R10 approved, allowing it to be used on public road.

The lamp has a plastic base and top, and a transparent 360 degree lens. There are 18 high power 1W LEDs built in. There is magnets in the bottom for momentary mounting (should not be used during driving), and 3 holes for fixed mounting.

## **Specifications**

Voltage 12V / 24V

Operating temperature

-30 to 60 degree

Certificates R65 (warning light) and R10 (EMC)

Functions 7

LEDs 18 high power

Materials Aluminium and polycarbonate

housing

Max current 1,7A (12V) - 0,85A (24V)

Yellow, 3 meter cable SKU 731431A

Dimensions: Ø112 x 46mm

Yellow, 85-350cm Spiral cable

SKU 731432A

Dimensions: Ø112 x 46mm

**Green, 85-350cm Spiral cable** SKU 731432G Dimensions: Ø112 x 46mm