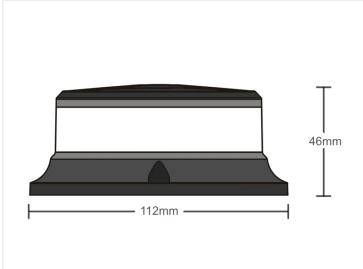

housing

Max current 1,7A (12V) - 0,85A (24V)

Yellow, 3 meter cable SKU 731431A

Dimensions: Ø112 x 46mm

Yellow, 85-350cm Spiral cable

SKU 731432A

Dimensions: Ø112 x 46mm

**Green, 85-350cm Spiral cable** SKU 731432G Dimensions: Ø112 x 46mm