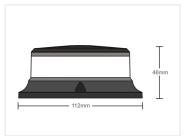

housing

Max current 1,7A (12V) - 0,85A (24V)

Yellow, 3 meter cable SKU 731431A

Dimensions: Ø112 x 46mm

Yellow, 85-350cm Spiral cable

SKU 731432A

Dimensions: Ø112 x 46mm

**Green, 85-350cm Spiral cable** SKU 731432G Dimensions: Ø112 x 46mm