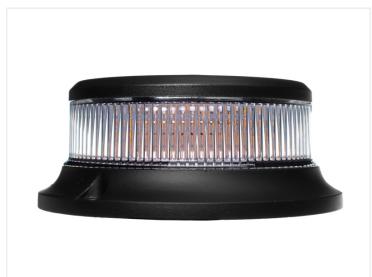

## Prostrobe - Mini Rotor, R65

Compact and solid LED rotor and flash beacon with magnet base and cigar plug, for fixed or momentary mounting on car and truck.

Compact and solid LED rotor beacon with magnet base and cigar plug, for fixed or momentary mounting on car and truck. The rotor beacon is available with 3 meter cable, or with 85cmto 350cm spiral cable.

It is ECE R65 and R10 approved, allowing it to be used on public road.

The lamp has a plastic base and top, and a transparent 360 degree lens. There are 18 high power 1W LEDs built in. There is magnets in the bottom for momentary mounting (should not be used during driving), and 3 holes for fixed mounting.

There are 7 functions that can be chosen with the button on the cigar plug, alternatively you can disassemble the plug, and connect the control cable to a switch. The functions are strobe functions and rotor-beacon.