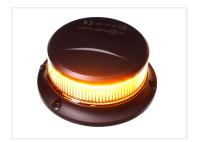

## Prostrobe - Mini Rotor, R65

Compact and solid LED rotor and flash beacon with magnet base and cigar plug, for fixed or momentary mounting on car and truck.

Compact and solid LED rotor beacon with magnet base and cigar plug, for fixed or momentary mounting on car and truck. The rotor beacon is available with 3 meter cable, or with 85cmto 350cm spiral cable.

It is ECE R65 and R10 approved, allowing it to be used on public road.

The lamp has a plastic base and top, and a transparent 360 degree lens. There are 18 high power 1W LEDs built in. There is magnets in the bottom for momentary mounting (should not be used during driving), and 3 holes for fixed mounting.

There are 7 functions that can be chosen with the button on the cigar plug, alternatively you can disassemble the plug, and connect the control cable to a switch. The functions are strobe functions and rotor-beacon.