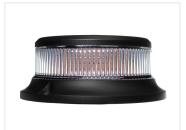

## Prostrobe - Mini Rotor, R65

Compact and solid LED rotor and flash beacon with magnet base and cigar plug, for fixed or momentary mounting on car and truck.

Compact and solid LED rotor beacon with magnet base and cigar plug, for fixed or momentary mounting on car and truck. The rotor beacon is available with 3 meter cable, or with 85cmto 350cm spiral cable.

It is ECE R65 and R10 approved, allowing it to be used on public road.

The lamp has a plastic base and top, and a transparent 360 degree lens. There are 18 high power 1W LEDs built in. There is magnets in the bottom for momentary mounting (should not be used during driving), and 3 holes for fixed mounting.

There are 7 functions that can be chosen with the button on the cigar plug, alternatively you can disassemble the plug, and connect the control cable to a switch. The functions are strobe functions and rotor-beacon.