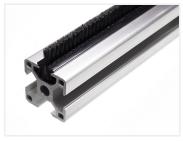

## Serie 30 & 40 - Brush-strip

Cover strip with 10mm brushes, that fit series 30 and 40 tracks. Can be used for tightening, clean, guide and fix.

Cover strip with 10mm long  $\emptyset$  0.2mm brushes, that fit 8mm tracks, such as series 30 and 40 tracks. The brushes can be used for tightening, clean, guide and fix.

A typical use will be to mount the brushes in the opening of a door or lid, to ensure that it is tight.

The covers are also available with 40mm brushes on request.