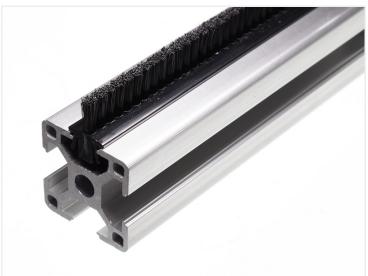

## Serie 30 & 40 - Brush-strip

Cover strip with 10mm brushes, that fit series 30 and 40 tracks. Can be used for tightening, clean, guide and fix.

Cover strip with 10mm long  $\emptyset$  0.2mm brushes, that fit 8mm tracks, such as series 30 and 40 tracks. The brushes can be used for tightening, clean, guide and fix.

A typical use will be to mount the brushes in the opening of a door or lid, to ensure that it is tight.

The covers are also available with 40mm brushes on request.

## Product pictures