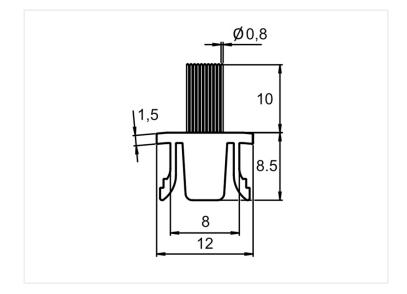

## Serie 30 & 40 - Brush-strip

Cover strip with 10mm brushes, that fit series 30 and 40 tracks. Can be used for tightening, clean, guide and fix.

Cover strip with 10mm long  $\emptyset$  0.2mm brushes, that fit 8mm tracks, such as series 30 and 40 tracks. The brushes can be used for tightening, clean, guide and fix.

## **Specifications**

Material, cover ABS
Material, brushes PA

**1 meter** SKU A400425-1

## Product pictures