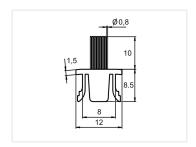

## Serie 30 & 40 - Brush-strip

Cover strip with 10mm brushes, that fit series 30 and 40 tracks. Can be used for tightening, clean, guide and fix.

Cover strip with 10mm long  $\emptyset$  0.2mm brushes, that fit 8mm tracks, such as series 30 and 40 tracks. The brushes can be used for tightening, clean, guide and fix.

## **Specifications**

Material, cover ABS
Material, brushes PA

**1 meter** SKU A400425-1