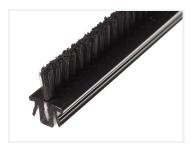

## Serie 30 & 40 - Brush-strip

Cover strip with 10mm brushes, that fit series 30 and 40 tracks. Can be used for tightening, clean, guide and fix.

Cover strip with 10mm long  $\emptyset$  0.2mm brushes, that fit 8mm tracks, such as series 30 and 40 tracks. The brushes can be used for tightening, clean, guide and fix.

A typical use will be to mount the brushes in the opening of a door or lid, to ensure that it is tight.

The covers are also available with 40mm brushes on request.