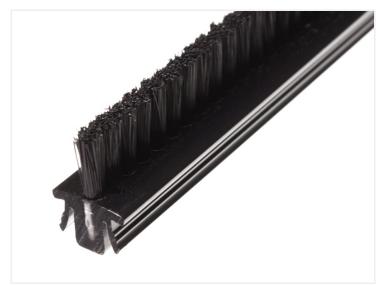

## Serie 30 & 40 - Brush-strip

Cover strip with 10mm brushes, that fit series 30 and 40 tracks. Can be used for tightening, clean, guide and fix.

Cover strip with 10mm long  $\emptyset$  0.2mm brushes, that fit 8mm tracks, such as series 30 and 40 tracks. The brushes can be used for tightening, clean, guide and fix.

A typical use will be to mount the brushes in the opening of a door or lid, to ensure that it is tight.

The covers are also available with 40mm brushes on request.

## Product pictures