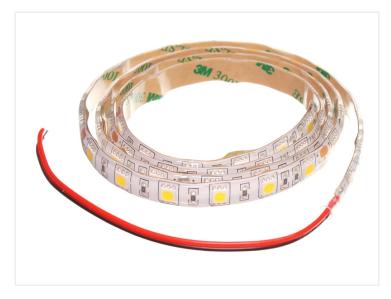

## Warm White FlexiStrip 24V - HP 950lm 100cm - Stocksale

Extra powerful LED flexistrip in Warm White for 24V with 10cm wire

Extra powerful LED flexistrip in Warm White for 24V. The ribbon is splashproof, but should not be used outdoors or anywhere else where they are particularly vulnerable

The LED ribbon is connected directly to the 24Vdc via the preinstalled 10 cm cable. It can be, for example, on a truck or a suitable 230V transformer that makes 24V DC.

The LED strips are divided into sections of 10cm, where it is possible to cut / shorten the flexi strip. On each section there are 6 LEDs so that at 100cm becomes 60 LEDs.

The double adhesive 3M tape provides a secure mounting on metal, plastic and painted overlays. Should not be mounted on raw and stained wood. Clean the surface before mounting.

Warm White FlexiStrip 24V - HP 950lm 100cm - Stocksale SKU 240836