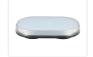

## Prostrobe Minibar - R65

Flat LED warning lamps with magnet feet that can be mounted on cars and trucks. Bright light and many functions. ECE R65 approved.

Flat LED light bars that can be mounted on various vehicles and connected to both 12V and 24V via a cigarette plug. If desired, the cigarette plug can also be cut off, allowing for fixed power installation and other buttons.

The light bars have 26 different programs, including running light programs that make the light bar flash like a rotating beacon.

The LED light bars are powerful and offer many programs. They are ECE R65 approved, making them suitable for use across Europe.

The light bars are available in 2 different lengths, namely MB1 at 25 cm and MB2 at 36.5 cm. The bars can be mounted using the fixed magnet feet or with optional brackets and M6 bolts.

Buy online at:

www.matronics.eu/731910