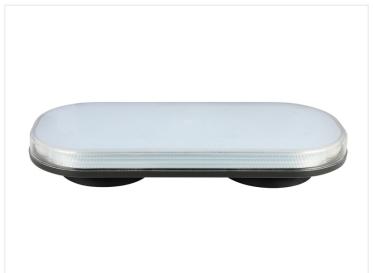

## Prostrobe Minibar - R65

Flat LED warning lamps with magnet feet that can be mounted on cars and trucks. Bright light and many functions. ECE R65 approved.

Flat LED light bars that can be mounted on various vehicles and connected to both 12V and 24V via a cigarette plug. If desired, the cigarette plug can also be cut off, allowing for fixed power installation and other buttons.

The light bars have 26 different programs, including running light programs that make the light bar flash like a rotating beacon.

The LED light bars are powerful and offer many programs. They are ECE R65 approved, making them suitable for use across Europe.

The light bars are available in 2 different lengths, namely MB1 at 25 cm and MB2 at 36.5 cm. The bars can be mounted using the fixed magnet feet or with optional brackets and M6 bolts.

Buy online at:

www.matronics.eu/731910