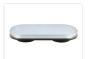

## Prostrobe Minibar - R65

Flat LED warning lamps with magnet feet that can be mounted on cars and trucks. Bright light and many functions. ECE R65 approved.

Flat LED light bars that can be mounted on various vehicles and connected to both 12V and 24V via a cigarette plug. If desired, the cigarette plug can also be cut off, allowing for fixed power installation and other buttons.

The light bars have 26 different programs, including running light programs that make the light bar flash like a rotating beacon.

The LED light bars are powerful and offer many programs. They are ECE R65 approved, making them suitable for use across Europe.

The light bars are available in 2 different lengths, namely MB1 at 25 cm and MB2 at 36.5 cm. The bars can be mounted using the fixed magnet feet or with optional brackets and M6 bolts.

Buy online at:

www.matronics.eu/731910