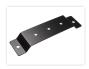

The light bars are available in 2 different lengths, namely MB1 at 25 cm and MB2 at 36.5 cm. The bars can be mounted using the fixed magnet feet or with optional brackets and M6 bolts.

Buy online at:

www.matronics.eu/731910

**Ultra Slim Lightbar, 24,8cm** SKU 731203A

Ultra Slim Lightbar, 36,3cm SKU 731204A Dimensions: 171 x 37 x 363mm

Accessori, Bracket Type 1, MB1 & MB2 SKU 731910 Dimensions: 205 x 25050mm

Accessori, Bracket Type 2, MB1 SKU 731911