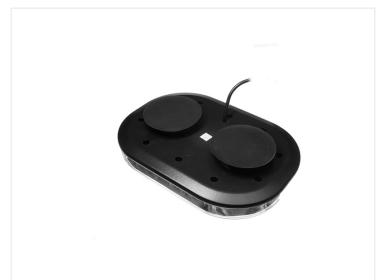

## Prostrobe Minibar - R65

Flat LED warning lamps with magnet feet that can be mounted on cars and trucks. Bright light and many functions. ECE R65 approved.

Flat LED light bars that can be mounted on various vehicles and connected to both 12V and 24V via a cigarette plug. If desired, the cigarette plug can also be cut off, allowing for fixed power installation and other buttons.

The light bars are available in 2 different lengths, namely MB1 at 25 cm and MB2 at 36.5 cm. The bars can be mounted using the fixed magnet feet or with optional brackets and M6 bolts.

Buy online at:

www.matronics.eu/731910