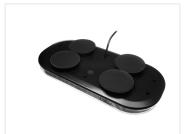

## Prostrobe Minibar - R65

Flat LED warning lamps with magnet feet that can be mounted on cars and trucks. Bright light and many functions. ECE R65 approved.

Flat LED light bars that can be mounted on various vehicles and connected to both 12V and 24V via a cigarette plug. If desired, the cigarette plug can also be cut off, allowing for fixed power installation and other buttons.

The light bars have 26 different programs, including running light programs that make the light bar flash like a rotating beacon.

The LED light bars are powerful and offer many programs. They are ECE R65 approved, making them suitable for use across Europe.

The light bars are available in 2 different lengths, namely MB1 at 25 cm and MB2 at 36.5 cm. The bars can be mounted using the fixed magnet feet or with optional brackets and M6 bolts.

Buy online at:

www.matronics.eu/731910