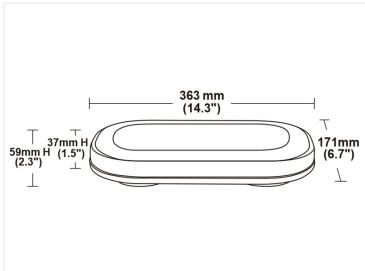

The light bars are available in 2 different lengths, namely MB1 at 25 cm and MB2 at 36.5 cm. The bars can be mounted using the fixed magnet feet or with optional brackets and M6 bolts.

Buy online at:

www.matronics.eu/731910

**Ultra Slim Lightbar, 24,8cm** SKU 731203A

Ultra Slim Lightbar, 36,3cm SKU 731204A Dimensions: 171 x 37 x 363mm

Accessori, Bracket Type 1, MB1 & MB2 SKU 731910 Dimensions: 205 x 25050mm

Accessori, Bracket Type 2, MB1 SKU 731911