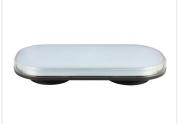

## Prostrobe Minibar - R65

Flat LED warning lamps with magnet feet that can be mounted on cars and trucks. Bright light and many functions. ECE R65 approved.

Flat LED light bars that can be mounted on various vehicles and connected to both 12V and 24V via a cigarette plug. If desired, the cigarette plug can also be cut off, allowing for fixed power installation and other buttons.

The light bars have 26 different programs, including running light programs that make the light bar flash like a rotating beacon.

The LED light bars are powerful and offer many programs. They are ECE R65 approved, making them suitable for use across Europe.

The light bars are available in 2 different lengths, namely MB1 at 25 cm and MB2 at 36.5 cm. The bars can be mounted using the fixed magnet feet or with optional brackets and M6 bolts.

Buy online at:

www.matronics.eu/731910