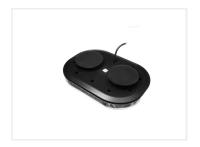

## Prostrobe Minibar - R65

Flat LED warning lamps with magnet feet that can be mounted on cars and trucks. Bright light and many functions. ECE R65 approved.

Flat LED light bars that can be mounted on various vehicles and connected to both 12V and 24V via a cigarette plug. If desired, the cigarette plug can also be cut off, allowing for fixed power installation and other buttons.

The light bars have 26 different programs, including running light programs that make the light bar flash like a rotating beacon.

The LED light bars are powerful and offer many programs. They are ECE R65 approved, making them suitable for use across Europe.

The light bars are available in 2 different lengths, namely MB1 at 25 cm and MB2 at 36.5 cm. The bars can be mounted using the fixed magnet feet or with optional brackets and M6 bolts.

Buy online at:

www.matronics.eu/731910