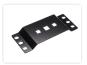

The light bars are available in 2 different lengths, namely MB1 at 25 cm and MB2 at 36.5 cm. The bars can be mounted using the fixed magnet feet or with optional brackets and M6 bolts.

Buy online at:

www.matronics.eu/731910

**Accessori, Bracket Type 3, MB2** SKU 731912