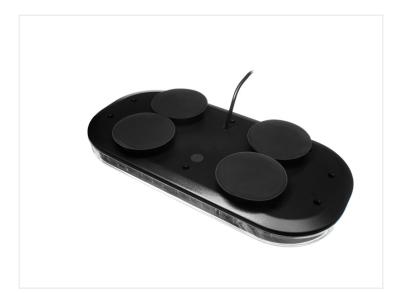

## Prostrobe Minibar - R65

Flat LED warning lamps with magnet feet that can be mounted on cars and trucks. Bright light and many functions. ECE R65 approved.

Flat LED light bars that can be mounted on various vehicles and connected to both 12V and 24V via a cigarette plug. If desired, the cigarette plug can also be cut off, allowing for fixed power installation and other buttons.

The light bars are available in 2 different lengths, namely MB1 at 25 cm and MB2 at 36.5 cm. The bars can be mounted using the fixed magnet feet or with optional brackets and M6 bolts.

Buy online at:

www.matronics.eu/731910