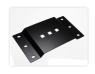

The light bars are available in 2 different lengths, namely MB1 at 25 cm and MB2 at 36.5 cm. The bars can be mounted using the fixed magnet feet or with optional brackets and M6 bolts.

Buy online at:

www.matronics.eu/731910

**Ultra Slim Lightbar, 24,8cm** SKU 731203A

Ultra Slim Lightbar, 36,3cm SKU 731204A Dimensions: 171 x 37 x 363mm

Accessori, Bracket Type 1, MB1 & MB2 SKU 731910 Dimensions: 205 x 25050mm

Accessori, Bracket Type 2, MB1 SKU 731911