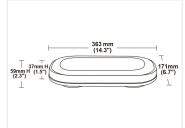

**Ultra Slim Lightbar, 24,8cm** SKU 731203A

Ultra Slim Lightbar, 36,3cm SKU 731204A Dimensions: 171 x 37 x 363mm

Accessori, Bracket Type 1, MB1 & MB2 SKU 731910 Dimensions: 205 x 25050mm

Accessori, Bracket Type 2, MB1 SKU 731911