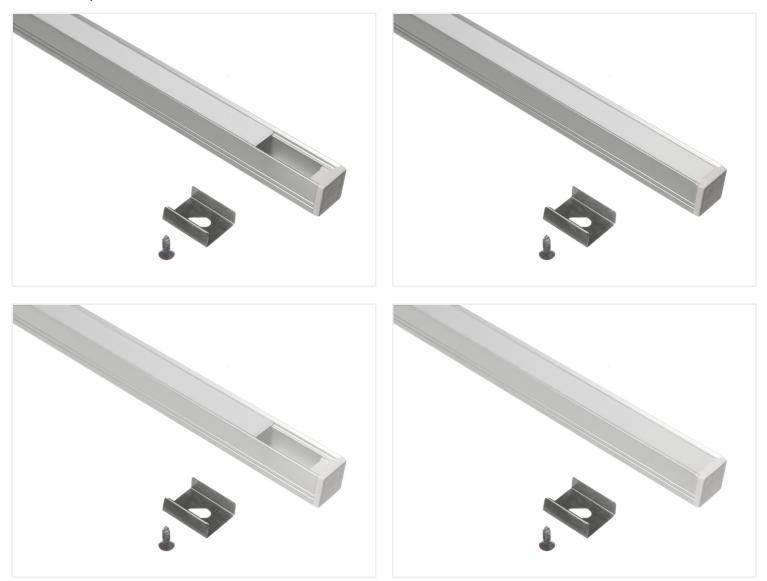

## Topmet Smart IO LED profile

Compact LED profile, intended for 10mm LED strips. Easy to mount with brackets, and front that can be pushed in afterwards.

Compact LED profile, intended for 10mm LED strips, but can also be used for 8mm strips. The profile is higher than Surface and Slim, which gives you a better lightscattering, and reduces the dots from the strip. Buy online at: www.matronics.eu/133401

SKU 133402

The profile is easy to mount with brackets, and the front that can be pushed in afterwards.

Anodized with frosted front, 1 meter SKU 133401F

Anodized with frosted front, 2 meter SKU 133402F

Anodized with white front, 1 meter SKU 133401

White with frosted front, 1 meter SKU 133421F

White with white front, 1 meter

SKU 133421

White with frosted front, 2 meter SKU 133422F

Anodized with white front, 2 meter

White with white front, 2 meter SKU 133422

Black with frosted front, 2 meter SKU 133412F

Black with white front, 2 meter SKU 133412

9

Black with frosted front, 1 meter SKU 133411F

**Black with white front, 1 meter** SKU 133411