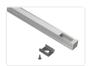

Black with frosted front, 2 meter SKU 133412F

Black with white front, 2 meter SKU 133412

9

Black with frosted front, 1 meter SKU 133411F

**Black with white front, 1 meter** SKU 133411