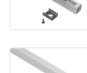

SKU 133402

The profile is easy to mount with brackets, and the front that can be pushed in afterwards.

Anodized with frosted front, 1 meter SKU 133401F

Anodized with frosted front, 2 meter SKU 133402F

Anodized with white front, 1 meter SKU 133401