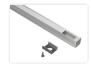

SKU 133402

The profile is easy to mount with brackets, and the front that can be pushed in afterwards.

Anodized with frosted front, 1 meter SKU 133401F

Anodized with frosted front, 2 meter SKU 133402F

Anodized with white front, 1 meter SKU 133401

White with frosted front, 1 meter SKU 133421F

White with white front, 1 meter

SKU 133421

White with frosted front, 2 meter SKU 133422F

Anodized with white front, 2 meter

White with white front, 2 meter SKU 133422