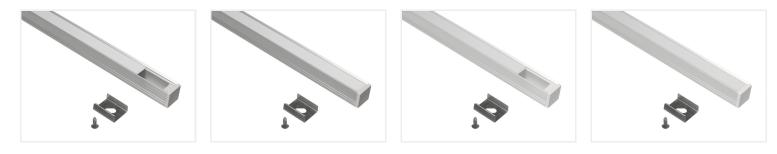

## Topmet Smart IO LED profile

Compact LED profile, intended for 10mm LED strips. Easy to mount with brackets, and front that can be pushed in afterwards.

Compact LED profile, intended for 10mm LED strips, but can also be used for 8mm strips. The profile is higher than Surface and Slim, which gives you a better lightscattering, and reduces the dots from the strip. Buy online at: www.matronics.eu/133401

SKU 133402

The profile is easy to mount with brackets, and the front that can be pushed in afterwards.

Anodized with frosted front, 1 meter SKU 133401F

Anodized with frosted front, 2 meter SKU 133402F

Anodized with white front, 1 meter SKU 133401