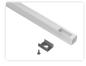

## Topmet Smart IO LED profile

Compact LED profile, intended for 10mm LED strips. Easy to mount with brackets, and front that can be pushed in afterwards.

Compact LED profile, intended for 10mm LED strips, but can also be used for 8mm strips. The profile is higher than Surface and Slim, which gives you a better lightscattering, and reduces the dots from the strip. Buy online at: www.matronics.eu/133401

SKU 133402

The profile is easy to mount with brackets, and the front that can be pushed in afterwards.

Anodized with frosted front, 1 meter SKU 133401F

Anodized with frosted front, 2 meter SKU 133402F

Anodized with white front, 1 meter SKU 133401