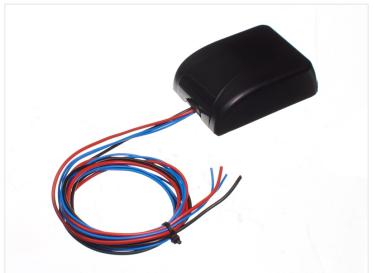

## Remote controlled motorcontroller - 433MHz

Connected 2-channel relay, ready for connecting a motor. Makes it possible to control the direction - back and forth with a 2-button remote.

Pre-connected 2-channel relay, ready for connecting a motor. The controller makes it possible to control the direction - back and forth with a 2-button remote. It is especially practical for actuators.

#### Connecting

Red wire: Plus

Black wire: Minus

Blue wires: Motor plus and minus

If the motor runs opposite of what you expect, swap the two blue wires.

### **Specifications**

Voltage 12V or 24V

Max current 5A

Working temperature -10 to 60 degrees

Range 30-50m Dimension on controller 88 x 60 x 28

**Receiver, 12V** SKU 609701

**Remote, Protected** SKU 609723