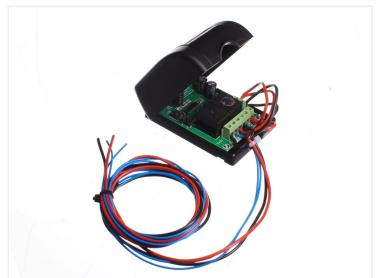

## Remote controlled motorcontroller - 433MHz

Connected 2-channel relay, ready for connecting a motor. Makes it possible to control the direction - back and forth with a 2-button remote.

Pre-connected 2-channel relay, ready for connecting a motor. The controller makes it possible to control the direction - back and forth with a 2-button remote. It is especially practical for actuators.

#### Connecting

Red wire: Plus

Black wire: Minus

Blue wires: Motor plus and minus

If the motor runs opposite of what you expect, swap the two blue wires.