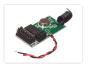

## Remote controlled motorcontroller - 433MHz

Connected 2-channel relay, ready for connecting a motor. Makes it possible to control the direction - back and forth with a 2-button remote.

Pre-connected 2-channel relay, ready for connecting a motor. The controller makes it possible to control the direction - back and forth with a 2-button remote. It is especially practical for actuators.

#### Connecting

Red wire: Plus

Black wire: Minus

Blue wires: Motor plus and minus

If the motor runs opposite of what you expect, swap the two blue wires.