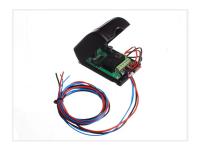

## Remote controlled motorcontroller - 433MHz

Connected 2-channel relay, ready for connecting a motor. Makes it possible to control the direction - back and forth with a 2-button remote.

Pre-connected 2-channel relay, ready for connecting a motor. The controller makes it possible to control the direction - back and forth with a 2-button remote. It is especially practical for actuators.

#### Connecting

Red wire: Plus

Black wire: Minus

Blue wires: Motor plus and minus

If the motor runs opposite of what you expect, swap the two blue wires.

#### Learn-button

The learn-button is used to register the ID of the remote in the controller. When you push the learn-button - a yellow LED will turn on, afterwards you can push the wanted button on the remote. The LED will flash and the ID has been saved.