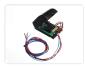

## Remote controlled motorcontroller - 433MHz

Connected 2-channel relay, ready for connecting a motor. Makes it possible to control the direction - back and forth with a 2-button remote.

Pre-connected 2-channel relay, ready for connecting a motor. The controller makes it possible to control the direction - back and forth with a 2-button remote. It is especially practical for actuators.

#### Connecting

Red wire: Plus

Black wire: Minus

Blue wires: Motor plus and minus

If the motor runs opposite of what you expect, swap the two blue wires.

#### Learn-button

The learn-button is used to register the ID of the remote in the controller. When you push the learn-button - a yellow LED will turn on, afterwards you can push the wanted button on the remote. The LED will flash and the ID has been saved.