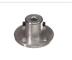

## Motor coupling Ø22

Simple coupling for DC motors, stepper motors and similar, that can be used for fastening a part to its shaft.

Simple coupling for DC motors, stepper motors and similar, that can be used for fastening a part to its shaft. By screwing two couplings together, it is possible to connect two axles of different diameters, eg. 3mm to 6mm.

The coupling has a diameter of  $\emptyset$ 22mm, while the  $4x\emptyset$ 3mm holes are placed in  $\emptyset$ 16mm.

The coupling is put on the shaft, and then fastened using the included M3 pinol screws. There is also a unbraco tool included for this.