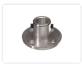

## Motor coupling Ø22

Simple coupling for DC motors, stepper motors and similar, that can be used for fastening a part to its shaft.

Simple coupling for DC motors, stepper motors and similar, that can be used for fastening a part to its shaft. By screwing two couplings together, it is possible to connect two axles of different diameters, eg. 3mm to 6mm.

The coupling has a diameter of  $\emptyset$ 22mm, while the  $4x\emptyset$ 3mm holes are placed in  $\emptyset$ 16mm.

The coupling is put on the shaft, and then fastened using the included M3 pinol screws. There is also a unbraco tool included for this.