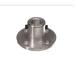

## Motor coupling Ø22

Simple coupling for DC motors, stepper motors and similar, that can be used for fastening a part to its shaft.

Simple coupling for DC motors, stepper motors and similar, that can be used for fastening a part to its shaft. By screwing two couplings together, it is possible to connect two axles of different diameters, eg. 3mm to 6mm.

The coupling has a diameter of  $\emptyset$ 22mm, while the  $4x\emptyset$ 3mm holes are placed in  $\emptyset$ 16mm.

The coupling is put on the shaft, and then fastened using the included M3 pinol screws. There is also a unbraco tool included for this.