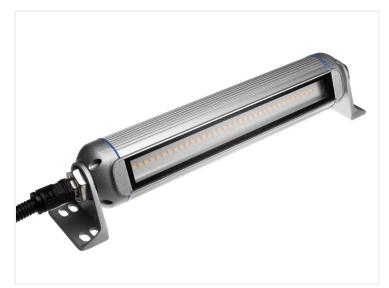

### LED amchine fixture IP67

Strong and solid LED fixture, that is intended for mounting in machines, eg. CNC mill and lathes. Aluminium and hardened glass.

Strong and solid LED fixture, that is intended for mounting in machines, eg. CNC mill and lathes. The lamp is made of aluminium and hardened glass.

The lamp has a light beam of 120 degrees, with a color temperature of 4000K.

Brackets in the end of the lamp makes mounting easy, as the lamp can be rotated 360 degrees in them. There is 50cm wire for connecting it.