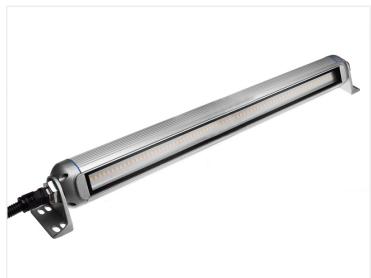

### LED amchine fixture IP67

Strong and solid LED fixture, that is intended for mounting in machines, eg. CNC mill and lathes. Aluminium and hardened glass.

Strong and solid LED fixture, that is intended for mounting in machines, eg. CNC mill and lathes. The lamp is made of aluminium and hardened glass.

The lamp has a light beam of 120 degrees, with a color temperature of 4000K.

Brackets in the end of the lamp makes mounting easy, as the lamp can be rotated 360 degrees in them. There is 50cm wire for connecting it.