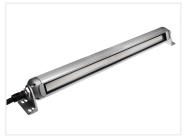

### LED amchine fixture IP67

Strong and solid LED fixture, that is intended for mounting in machines, eg. CNC mill and lathes. Aluminium and hardened glass.

Strong and solid LED fixture, that is intended for mounting in machines, eg. CNC mill and lathes. The lamp is made of aluminium and hardened glass.

The lamp has a light beam of 120 degrees, with a color temperature of 4000K.

Brackets in the end of the lamp makes mounting easy, as the lamp can be rotated 360 degrees in them. There is 50cm wire for connecting it.