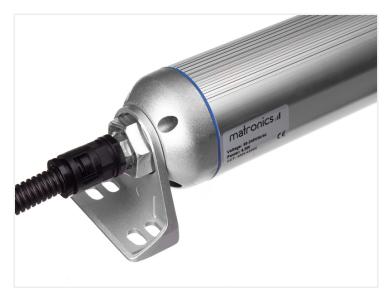

The lamp has a light beam of 120 degrees, with a color temperature of 4000K.

Brackets in the end of the lamp makes mounting easy, as the lamp can be rotated 360 degrees in them. There is 50cm wire for connecting it.