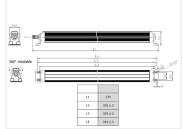

The measurements shown are incl. brackets.

#### 24V, 370mm 4000K

SKU 670151

Voltage: 24V AC/DC Color temperature: 4000K Consumption: 7W Light output: 665 Lumen

Lifetime: 50000 hours Dimensions: 70 x 370 x 60mm

#### 24V, 710mm 4000K

SKU 670161

Voltage: 24V AC/DC Color temperature: 4000K Consumption: 16W Light output: 665 Lumen Lifetime: 50000 hours

Dimensions: 70 x 710 x 60mm

#### 230V, 370mm 4000K

SKU 670150 Voltage: 230V AC

Color temperature: 4000K

Consumption: 7W Light output: 665 Lumen Lifetime: 50000 hours

Dimensions: 70 x 370 x 60mm

#### 230V, 710mm 4000K

SKU 670160 Voltage: 230V AC

Color temperature: 4000K

Consumption: 16W Light output: 1498 Lumen Lifetime: 50000 hours

Dimensions: 70 x 710 x 60mm