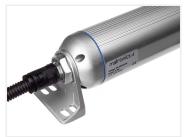

The lamp has a light beam of 120 degrees, with a color temperature of 4000K.

Brackets in the end of the lamp makes mounting easy, as the lamp can be rotated 360 degrees in them. There is 50cm wire for connecting it.