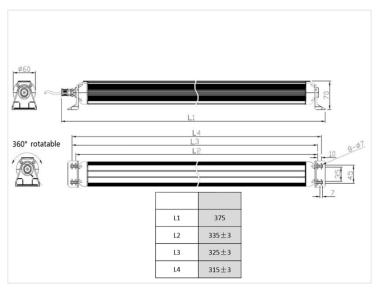

The measurements shown are incl. brackets.

#### 24V, 370mm 4000K

SKU 670151

Voltage: 24V AC/DC Color temperature: 4000K Consumption: 7W Light output: 665 Lumen

Lifetime: 50000 hours Dimensions: 70 x 370 x 60mm

#### 24V, 710mm 4000K

SKU 670161

Voltage: 24V AC/DC Color temperature: 4000K Consumption: 16W Light output: 665 Lumen Lifetime: 50000 hours

Dimensions: 70 x 710 x 60mm

#### 230V, 370mm 4000K

SKU 670150 Voltage: 230V AC

Color temperature: 4000K

Consumption: 7W Light output: 665 Lumen Lifetime: 50000 hours

Dimensions: 70 x 370 x 60mm

#### 230V, 710mm 4000K

SKU 670160 Voltage: 230V AC

Color temperature: 4000K

Consumption: 16W Light output: 1498 Lumen Lifetime: 50000 hours

Dimensions: 70 x 710 x 60mm