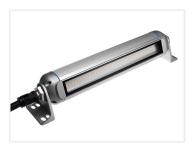

### LED amchine fixture IP67

Strong and solid LED fixture, that is intended for mounting in machines, eg. CNC mill and lathes. Aluminium and hardened glass.

Strong and solid LED fixture, that is intended for mounting in machines, eg. CNC mill and lathes. The lamp is made of aluminium and hardened glass.

The lamp has a light beam of 120 degrees, with a color temperature of 4000K.

Brackets in the end of the lamp makes mounting easy, as the lamp can be rotated 360 degrees in them. There is 50cm wire for connecting it.