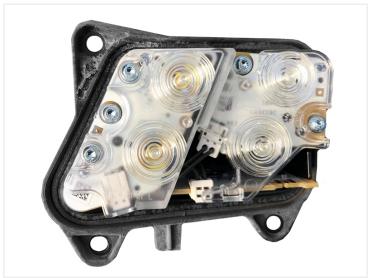

Each set consists of 4 emitters, 2 for right side and 2 for the left.

The emitters are completely similar to the original, and the original connectors fit directly on to the new boards, so replacing them is straight forward.

Replacing the emitters takes about ½ to 1 hour. The lamp must be accessed from behind, where the emitters are accessible.

Note that the emitters are not ECE-approved.

Replacing the emitters takes about ½ to 1 hour.