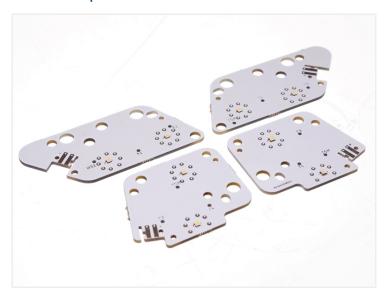

Each set consists of 4 emitters, 2 for right side and 2 for the left.

The emitters are completely similar to the original, and the original connectors fit directly on to the new boards, so replacing them is straight forward.

Replacing the emitters takes about ½ to 1 hour. The lamp must be accessed from behind, where the emitters are accessible.

Note that the emitters are not ECE-approved.

Replacing the emitters takes about ½ to 1 hour.