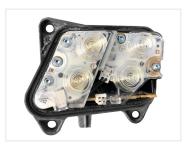

Each set consists of 4 emitters, 2 for right side and 2 for the left.

The emitters are completely similar to the original, and the original connectors fit directly on to the new boards, so replacing them is straight forward.

Replacing the emitters takes about ½ to 1 hour. The lamp must be accessed from behind, where the emitters are accessible.

Note that the emitters are not ECE-approved.

Replacing the emitters takes about ½ to 1 hour.