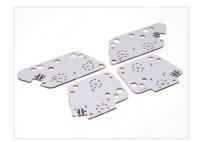

## LED DRL conversion kit for DAF XF 2017-2021

Complete set with 4 emitters for the DRL in DAF XF 2017-2021, where there as standard is white LEDs. 8 x bright CREE LEDs.

Complete set with 4 emitters for the DRL in DAF XF 2017-2021, where there as standard is white LEDs. There is a total of 8 CREE LEDs, 4 per headlight lamp. The bright LEDs have the right yellow light, similar to indicators and position lights. If you want warm white like halogen bulbs, this is also available. The xenon white variant is intended for replacing the original defective.

Each set consists of 4 emitters, 2 for right side and 2 for the left.

The emitters are completely similar to the original, and the original connectors fit directly on to the new boards, so replacing them is straight forward.

## Specifications

LEDs 8 x CREE XQ-E

Total power (nominal) 24W

**Yellow** SKU 240980-AM

**Xenon white** SKU 240980-CW

**Warm white** SKU 240980-WW