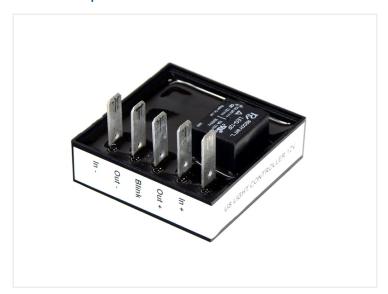

Connecting it is very simple, where you just have to connect the following lugs

- In+: Input plus
- In-: Input minus
- Out+: Output plus
- Out-: Output minus
- Blink: Indicator signal

You need 6.35mm female cable-lugs for connecting them.