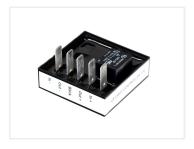

## Matronics US light controller

Controller that makes it possible to use the position light as indicators, and the indicators as position lights. 12V and 24V

Smart and compact controller for 12V and 24V, that makes it possible to use the position light on the car, truck and trailer for indicators, and also use the indicators as position lights, also called US light.

Connecting it is very simple, where you just have to connect the following lugs

- In+: Input plus
- In-: Input minus
- Out+: Output plus
- Out-: Output minus
- Blink: Indicator signal

You need 6.35mm female cable-lugs for connecting them.