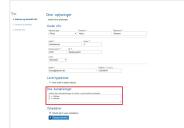

NOTE: The price is per cut, so if you have a profile that needs to be cut in 3 places, then you have 3 cuts in the basket.

We only offer custom cuts for measurements over 250mm!

When ordering please inform us which lenghts you want by writing a comment in the commentssection as shown on the picture above. All measurements must be given in <a href="mm">mm / millimeters</a>. The saw blade takes approx. 5mm material and since there can be a slight variation in the profile lengths, you should calculate an extra cut, if all the lengths need to have same measurements.

When ordering please inform us which goals / lengths you want by writing a comment in the comments field as shown in the picture.

Notice: If you chose profiles in custom lengths, the right to return is waived.