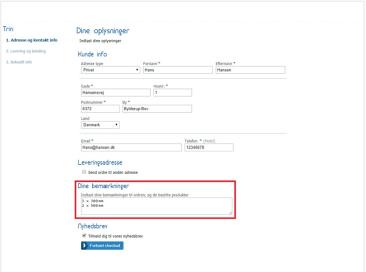

NOTE: The price is per cut, so if you have a profile that needs to be cut in 3 places, then you have 3 cuts in the basket.

We only offer custom cuts for measurements over 250mm!

When ordering please inform us which lenghts you want by writing a comment in the commentssection as shown on the picture above. All measurements must be given in <a href="mm">mm / millimeters</a>. The saw blade takes approx. 5mm material and since there can be a slight variation in the profile lengths, you should calculate an extra cut, if all the lengths need to have same measurements.

When ordering please inform us which goals / lengths you want by writing a comment in the comments field as shown in the picture.

Notice: If you chose profiles in custom lengths, the right to return is waived.