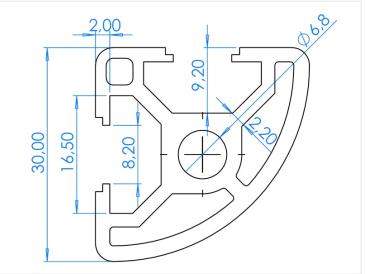

#### **Specifications**

Alloy 6063-T5

Surface Anodized, natural

Weight 1,2kg/m

Moment of inertia LX 2,73cm<sup>4</sup> - LY 2,73cm<sup>4</sup> Section of modulus Zx 1,82cm<sup>3</sup> - Zy 1,82cm<sup>3</sup>