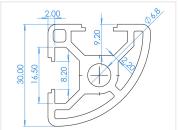

### Serie 3O - Profile - Rounded 30x30

3030 profile that has been rounded on two of the sides, with 8mm tracks on the last two sides. Can be used on frames and enclosures.

3030 profile that has been rounded on two of the sides, with 8mm tracks on the last two sides. The soft round edge makes it perfect for frames and enclosures.

#### **Specifications**

Alloy 6063-T5

Surface Anodized, natural

Weight 1,2kg/m

Moment of inertia LX 2,73cm<sup>4</sup> - LY 2,73cm<sup>4</sup> Section of modulus Zx 1,82cm<sup>3</sup> - Zy 1,82cm<sup>3</sup>