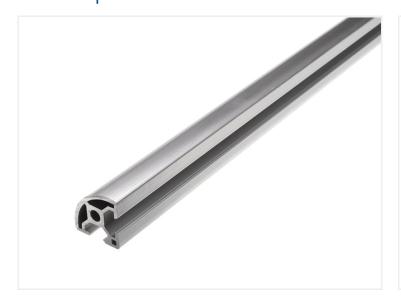

### Serie 3O - Profile - Rounded 30x30

3030 profile that has been rounded on two of the sides, with 8mm tracks on the last two sides. Can be used on frames and enclosures.

3030 profile that has been rounded on two of the sides, with 8mm tracks on the last two sides. The soft round edge makes it perfect for frames and enclosures.