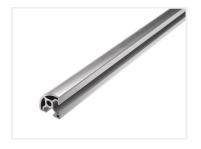

### Serie 3O - Profile - Rounded 30x30

3030 profile that has been rounded on two of the sides, with 8mm tracks on the last two sides. Can be used on frames and enclosures.

3030 profile that has been rounded on two of the sides, with 8mm tracks on the last two sides. The soft round edge makes it perfect for frames and enclosures.