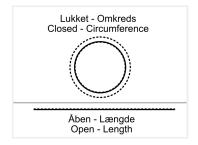

Buy online at: <a href="https://www.matronics.eu/V500901">www.matronics.eu/V500901</a>

The length of the closed belt is the same as its circumference

The belt is 6mm wide, 1.38mm high, tooth height is 0.75mm.