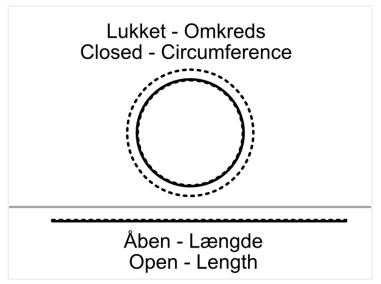

Buy online at: <a href="https://www.matronics.eu/V500901">www.matronics.eu/V500901</a>

The length of the closed belt is the same as its circumference

The belt is 6mm wide, 1.38mm high, tooth height is 0.75mm.