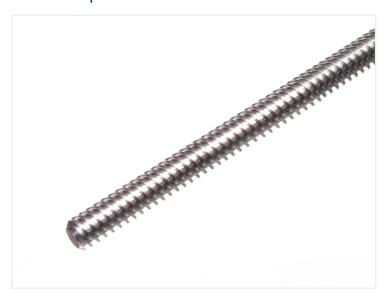

## V-slot - M8 trapez lead screw, 4x8x8

Solid lead screw that is used for precise linear guides, with high power transfer. 300, 540 and 1040mm.

Solid lead screw that has a diameter of 8mm. This can be used for precise linear guides, with high power transfer. The screws can be used together with our other lead screw accessories.

Buy online at:

www.matronics.eu/V500801-300

4x8x8 means that is has 4 threads, 8mm pitch (how much it moves per rotation) and is 8mm in diameter.

Available in 3 lengths.

The lead screw is made of stainless steel

## 220mm

SKU V500801-220

540mm

SKU V500801-540 Dimensions: Ø8 x 540mm

300mm

SKU V500801-300 Dimensions: Ø8 x 300mm

1040mm

SKU V500801-1040 Dimensions: Ø8 x 1040mm