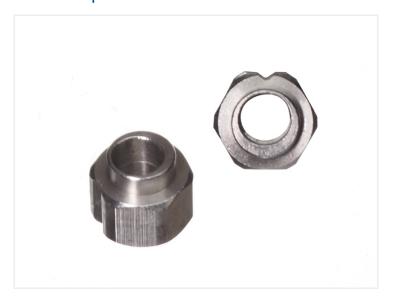

## V slot - Eccentric Spacer

Eccentric spacers are used to tighten the V-wheel in to the V-track. They are mounted on V-plates, where they fasten the wheel to the track.

Eccentric spacers are used to tighten the V-wheel in to the V-track. They are mounted on V-plates with M5 bolts, where they fasten the wheel to the track. This means that they are one of the most important components in increasing precision and reducing play.

Buy online at:

www.matronics.eu/V500434

Dimensions are mounted height x inner diameter. Total height is 8.5mm.

**6.35x5.3mm (10mm key)** SKU V500434

**6.0x5.3mm (10mm key)** SKU V500441

**6.0x5.3mm (8mm key)** SKU V500442