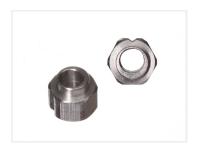

## V slot - Eccentric Spacer

Eccentric spacers are used to tighten the V-wheel in to the V-track. They are mounted on V-plates, where they fasten the wheel to the track.

Eccentric spacers are used to tighten the V-wheel in to the V-track. They are mounted on V-plates with M5 bolts, where they fasten the wheel to the track. This means that they are one of the most important components in increasing precision and reducing play.

Buy online at:

www.matronics.eu/V500434

Dimensions are mounted height x inner diameter. Total height is 8.5mm.

**6.35x5.3mm (10mm key)** SKU V500434

**6.0x5.3mm (10mm key)** SKU V500441

**6.0x5.3mm (8mm key)** SKU V500442