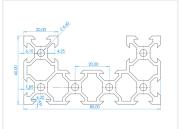

It is possible to have V-wheels on the inside of the C-profile, but also on the outside.

The holes in the end of the profile are Ø4.7mm. Typically it is necessary to drill up to 5mm so you can make M6 thread