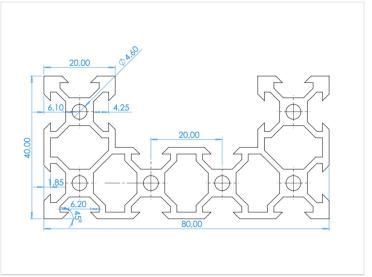

It is possible to have V-wheels on the inside of the C-profile, but also on the outside.

The holes in the end of the profile are Ø4.7mm. Typically it is necessary to drill up to 5mm so you can make M6 thread