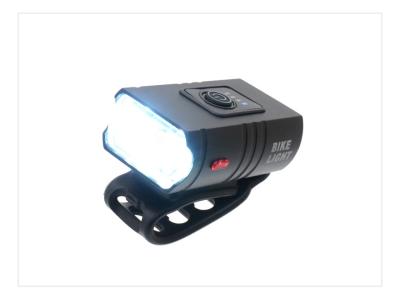

Easy and quick to install without tools and six different light modes.

Functions are easily controlled via a button on top of the light, and there are even indicators for battery level.

Strong light with focused spread

Weak light with focused spread

Strong light with wide spread

Combo: both wide and narrow spread are on.

Pulsating light

Strobe (extra long battery life)

Charges via USB-C (USB cable included).

Dimensions: 65x37x25 mm