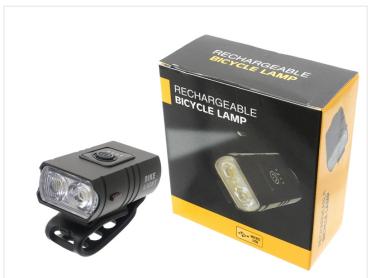

Weight: 78 g

Lumen on max power: 1000

Buy online at:

www.matronics.eu/500231

Rechargeable LED Bicycle lamp - 1000lm, USB C

SKU 500231

Dimensions: 50 x 105 x 80mm