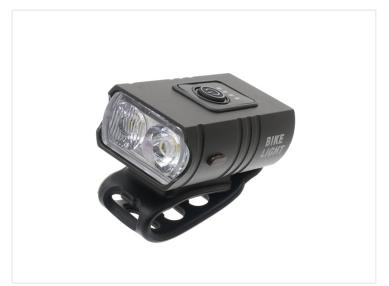

## Rechargeable LED Bicycle lamp - IOOOlm, USB C

Rechargeable LED bike headlight with two CREE XM-L T6 diodes, 1000 mAh battery, six light modes, and USB-C charging.

Rechargeable LED Bike Headlight - The combination of two super-strong CREE XM-L T6 diodes and a rechargeable 1000 mAh battery provides a compact yet powerful bike light for daily use.

Easy and quick to install without tools and six different light modes.

Functions are easily controlled via a button on top of the light, and there are even indicators for battery level.

Strong light with focused spread

Weak light with focused spread

Strong light with wide spread

Combo: both wide and narrow spread are on.

Pulsating light

Strobe (extra long battery life)

Charges via USB-C (USB cable included).

Dimensions: 65x37x25 mm

Weight: 78 g

Lumen on max power: 1000

Buy online at:

www.matronics.eu/500231

Rechargeable LED Bicycle lamp - 1000lm, USB C

SKU 500231

Dimensions: 50 x 105 x 80mm