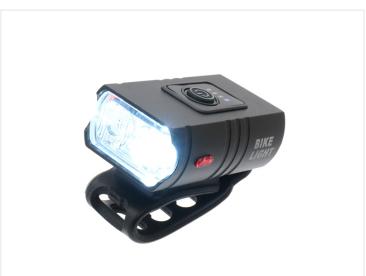

## Rechargeable LED Bicycle lamp - IOOOlm, USB C

Rechargeable LED bike headlight with two CREE XM-L T6 diodes, 1000 mAh battery, six light modes, and USB-C charging.

Rechargeable LED Bike Headlight - The combination of two super-strong CREE XM-L T6 diodes and a rechargeable 1000 mAh battery provides a compact yet powerful bike light for daily use.

Easy and quick to install without tools and six different light modes.

Functions are easily controlled via a button on top of the light, and there are even indicators for battery level.

Strong light with focused spread

Weak light with focused spread

Strong light with wide spread

Combo: both wide and narrow spread are on.

Pulsating light

Strobe (extra long battery life)

Charges via USB-C (USB cable included).

Dimensions: 65x37x25 mm