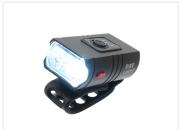

## Rechargeable LED Bicycle lamp - IOOOlm, USB C

Rechargeable LED bike headlight with two CREE XM-L T6 diodes, 1000 mAh battery, six light modes, and USB-C charging.

Rechargeable LED Bike Headlight - The combination of two super-strong CREE XM-L T6 diodes and a rechargeable 1000 mAh battery provides a compact yet powerful bike light for daily use.

Easy and quick to install without tools and six different light modes.

Functions are easily controlled via a button on top of the light, and there are even indicators for battery level.

Strong light with focused spread