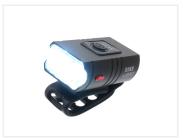

## Rechargeable LED Bicycle lamp - IOOOlm, USB C

Rechargeable LED bike headlight with two CREE XM-L T6 diodes, 1000 mAh battery, six light modes, and USB-C charging.

Rechargeable LED Bike Headlight - The combination of two super-strong CREE XM-L T6 diodes and a rechargeable 1000 mAh battery provides a compact yet powerful bike light for daily use.

Easy and quick to install without tools and six different light modes.

Functions are easily controlled via a button on top of the light, and there are even indicators for battery level.

Strong light with focused spread