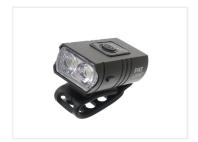

## Rechargeable LED Bicycle lamp - IOOOlm, USB C

Rechargeable LED bike headlight with two CREE XM-L T6 diodes, 1000 mAh battery, six light modes, and USB-C charging.

Rechargeable LED Bike Headlight - The combination of two super-strong CREE XM-L T6 diodes and a rechargeable 1000 mAh battery provides a compact yet powerful bike light for daily use.

Easy and quick to install without tools and six different light modes.

Functions are easily controlled via a button on top of the light, and there are even indicators for battery level.

Strong light with focused spread