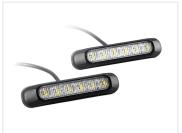

## Fristom LED DRL, 12-36V

Slim LED DRL-light by Fristom. The DRL set can be uses by almost any vehicle running with voltage from 12V to 36V.

Slim LED DRL-lamps by Fristom, which does not require much space.

The DRL-lamps can be used on almost all types of vehicles running at voltage from 12V to 36V.

The set includes brackets for mounting and 2 different types of frames in clear and black plastic, which are easily clicked on the lamps.