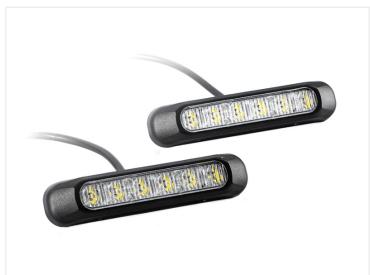

The DRL-lamps can be used on almost all types of vehicles running at voltage from 12V to 36V.

The set includes brackets for mounting and 2 different types of frames in clear and black plastic, which are easily clicked on the lamps.