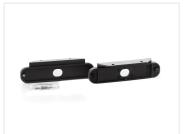

The DRL-lamps can be used on almost all types of vehicles running at voltage from 12V to 36V.

The set includes brackets for mounting and 2 different types of frames in clear and black plastic, which are easily clicked on the lamps.