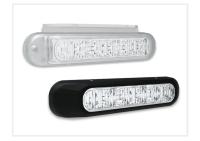

## Fristom LED DRL, 12-36V

Slim LED DRL-light by Fristom. The DRL set can be uses by almost any vehicle running with voltage from 12V to 36V.

Slim LED DRL-lamps by Fristom, which does not require much space.

The DRL-lamps can be used on almost all types of vehicles running at voltage from 12V to 36V.

The set includes brackets for mounting and 2 different types of frames in clear and black plastic, which are easily clicked on the lamps.