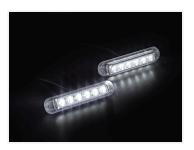

## Fristom LED DRL, 12-36V

Slim LED DRL-light by Fristom. The DRL set can be uses by almost any vehicle running with voltage from 12V to 36V.

Slim LED DRL-lamps by Fristom, which does not require much space.

The DRL-lamps can be used on almost all types of vehicles running at voltage from 12V to 36V.

The set includes brackets for mounting and 2 different types of frames in clear and black plastic, which are easily clicked on the lamps.