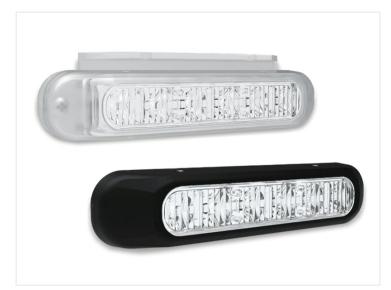

The DRL-lamps can be used on almost all types of vehicles running at voltage from 12V to 36V.

The set includes brackets for mounting and 2 different types of frames in clear and black plastic, which are easily clicked on the lamps.