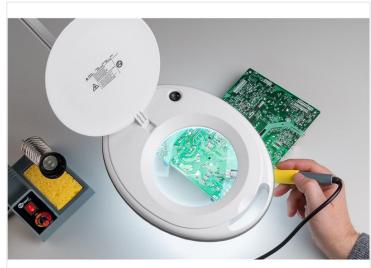

The bright light is mounted around the glass, which gives you a uniform light. The magnifying glass is hidden under a lid, that is easily opened. This avoids any dust collecting on the glass while it is not in use.

The magnifying glass is 127mm, and magnifies 1.75.

Buy online at:

www.matronics.eu/505162

**LED desk lamp with magnifying glass 8W** SKU 505162

Dimensions: 210 x 820 x 670mm