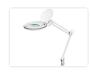

## LED desk lamp with magnifying glass 8W

Bright LED lamp that is clamped on your desk. Long arm and built-in magnifying glass

The bright LED desk lamp is clamped on your desk. The long arm gives you great flexibility, in regards to using it both as a regular lamp and as a magnifying lamp. The lamp can be turned 360 degrees, and the head can be tilted 90 degrees in both directions.

The bright light is mounted around the glass, which gives you a uniform light. The magnifying glass is hidden under a lid, that is easily opened. This avoids any dust collecting on the glass while it is not in use.

The magnifying glass is 127mm, and magnifies 1.75.

Buy online at:

www.matronics.eu/505162

**LED desk lamp with magnifying glass 8W** SKU 505162

Dimensions: 210 x 820 x 670mm