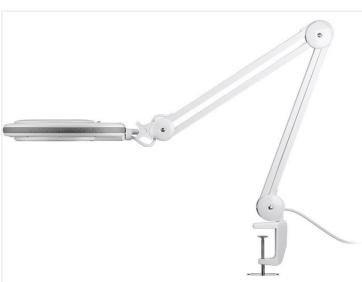

## LED desk lamp with magnifying glass 8W

Bright LED lamp that is clamped on your desk. Long arm and built-in magnifying glass

The bright LED desk lamp is clamped on your desk. The long arm gives you great flexibility, in regards to using it both as a regular lamp and as a magnifying lamp. The lamp can be turned 360 degrees, and the head can be tilted 90 degrees in both directions.

The bright light is mounted around the glass, which gives you a uniform light. The magnifying glass is hidden under a lid, that is easily opened. This avoids any dust collecting on the glass while it is not in use.

The magnifying glass is 127mm, and magnifies 1.75.

Buy online at:

www.matronics.eu/505162

**LED desk lamp with magnifying glass 8W** SKU 505162

Dimensions: 210 x 820 x 670mm