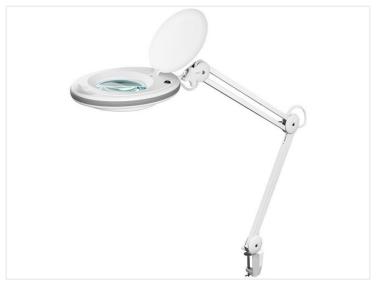

## LED desk lamp with magnifying glass 8W

Bright LED lamp that is clamped on your desk. Long arm and built-in magnifying glass

The bright LED desk lamp is clamped on your desk. The long arm gives you great flexibility, in regards to using it both as a regular lamp and as a magnifying lamp. The lamp can be turned 360 degrees, and the head can be tilted 90 degrees in both directions.

The bright light is mounted around the glass, which gives you a uniform light. The magnifying glass is hidden under a lid, that is easily opened. This avoids any dust collecting on the glass while it is not in use.

The magnifying glass is 127mm, and magnifies 1.75.

Buy online at:

www.matronics.eu/505162

**LED desk lamp with magnifying glass 8W** SKU 505162

Dimensions: 210 x 820 x 670mm