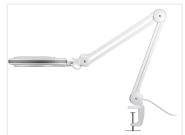

## LED desk lamp with magnifying glass 8W

Bright LED lamp that is clamped on your desk. Long arm and built-in magnifying glass

The bright LED desk lamp is clamped on your desk. The long arm gives you great flexibility, in regards to using it both as a regular lamp and as a magnifying lamp. The lamp can be turned 360 degrees, and the head can be tilted 90 degrees in both directions.