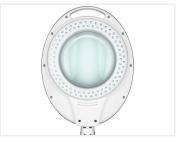

The bright light is mounted around the glass, which gives you a uniform light. The magnifying glass is hidden under a lid, that is easily opened. This avoids any dust collecting on the glass while it is not in use.

The magnifying glass is 127mm, and magnifies 1.75.

Buy online at:

www.matronics.eu/505162

**LED desk lamp with magnifying glass 8W** SKU 505162

Dimensions: 210 x 820 x 670mm