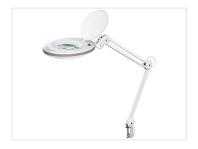

## LED desk lamp with magnifying glass 8W

Bright LED lamp that is clamped on your desk. Long arm and built-in magnifying glass

The bright LED desk lamp is clamped on your desk. The long arm gives you great flexibility, in regards to using it both as a regular lamp and as a magnifying lamp. The lamp can be turned 360 degrees, and the head can be tilted 90 degrees in both directions.

The bright light is mounted around the glass, which gives you a uniform light. The magnifying glass is hidden under a lid, that is easily opened. This avoids any dust collecting on the glass while it is not in use.