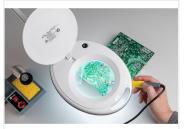

The bright light is mounted around the glass, which gives you a uniform light. The magnifying glass is hidden under a lid, that is easily opened. This avoids any dust collecting on the glass while it is not in use.

The magnifying glass is 127mm, and magnifies 1.75.

Buy online at:

www.matronics.eu/505162

**LED desk lamp with magnifying glass 8W** SKU 505162

Dimensions: 210 x 820 x 670mm