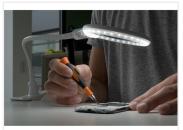

## LED table-lamp with magnifying glass 6W

LED table-lamp with magnifying glass and flexible gooseneck.

LED desk lamp with magnifying glass with a magnification of X 1.75 and flexible gooseneck, which makes the work much easier with for example soldering, electronics repair, cosmetics and much more.