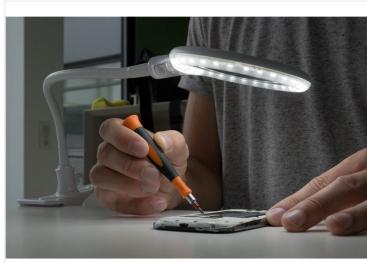

## LED table-lamp with magnifying glass 6W

LED table-lamp with magnifying glass and flexible gooseneck.

LED desk lamp with magnifying glass with a magnification of X 1.75 and flexible gooseneck, which makes the work much easier with for example soldering, electronics repair, cosmetics and much more.

The LED lamp comes with a desk stand and a clip holder, which can easily be changed from one to the other. The LED lamp is simply connected to the wall socket with the supplied power supply

Datasheet for the product can be found under downloads further down the page.