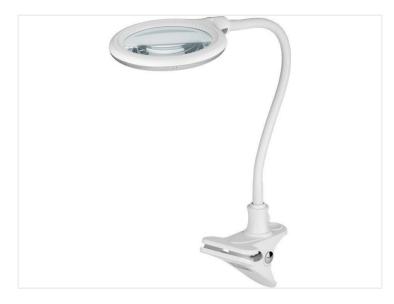

## LED table-lamp with magnifying glass 6W

LED table-lamp with magnifying glass and flexible gooseneck.

LED desk lamp with magnifying glass with a magnification of X 1.75 and flexible gooseneck, which makes the work much easier with for example soldering, electronics repair, cosmetics and much more.

The LED lamp comes with a desk stand and a clip holder, which can easily be changed from one to the other. The LED lamp is simply connected to the wall socket with the supplied power supply

Datasheet for the product can be found under downloads further down the page.