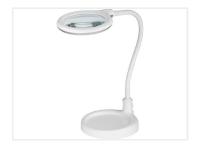

## LED table-lamp with magnifying glass 6W

LED table-lamp with magnifying glass and flexible gooseneck.

LED desk lamp with magnifying glass with a magnification of X 1.75 and flexible gooseneck, which makes the work much easier with for example soldering, electronics repair, cosmetics and much more.

Buy online at:

www.matronics.eu/505161

LED table-lamp with magnifying glass 6W

SKU 505161

Dimensions: 154 x 370 x 145mm