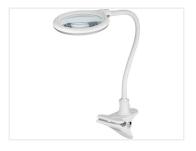

The LED lamp comes with a desk stand and a clip holder, which can easily be changed from one to the other. The LED lamp is simply connected to the wall socket with the supplied power supply

Datasheet for the product can be found under downloads further down the page.