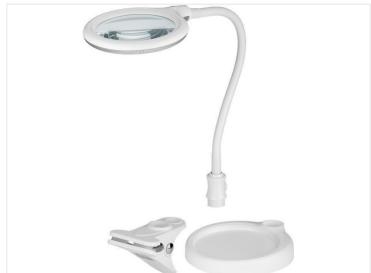

## LED table-lamp with magnifying glass 6W

LED table-lamp with magnifying glass and flexible gooseneck.

LED desk lamp with magnifying glass with a magnification of X 1.75 and flexible gooseneck, which makes the work much easier with for example soldering, electronics repair, cosmetics and much more.

The LED lamp comes with a desk stand and a clip holder, which can easily be changed from one to the other. The LED lamp is simply connected to the wall socket with the supplied power supply

Datasheet for the product can be found under downloads further down the page.