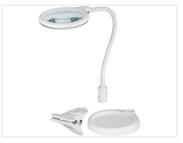

The LED lamp comes with a desk stand and a clip holder, which can easily be changed from one to the other. The LED lamp is simply connected to the wall socket with the supplied power supply

Datasheet for the product can be found under downloads further down the page.