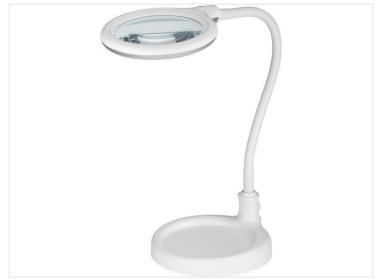

## LED table-lamp with magnifying glass 6W

LED table-lamp with magnifying glass and flexible gooseneck.

LED desk lamp with magnifying glass with a magnification of X 1.75 and flexible gooseneck, which makes the work much easier with for example soldering, electronics repair, cosmetics and much more.

The LED lamp comes with a desk stand and a clip holder, which can easily be changed from one to the other. The LED lamp is simply connected to the wall socket with the supplied power supply

Datasheet for the product can be found under downloads further down the page.