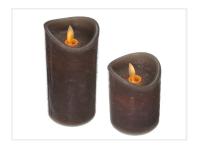

## Gray LED Candle with a Moving Flame

A nice gray LED candle with an artificial flame that both moves and flickers slowly. Ø7.5 and 10 or 15 cm tall. With a timer function.

A nice gray LED candle with an artificial flame that both moves and flickers slowly. Available in Ø7.5 and 10 or 15 cm tall. Resembles a normal colored gray candlelight.

They use 2 x AA batteries. There are no supplied batteries.

**Ø7,5 X 10 cm** SKU 620072