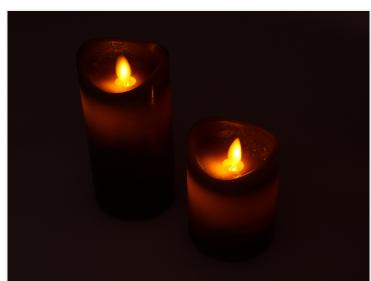

## Gray LED Candle with a Moving Flame

A nice gray LED candle with an artificial flame that both moves and flickers slowly. Ø7.5 and 10 or 15 cm tall. With a timer function.

A nice gray LED candle with an artificial flame that both moves and flickers slowly. Available in Ø7.5 and 10 or 15 cm tall. Resembles a normal colored gray candlelight.