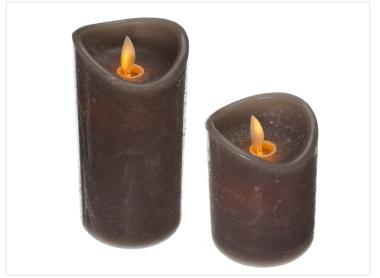

## Gray LED Candle with a Moving Flame

A nice gray LED candle with an artificial flame that both moves and flickers slowly. Ø7.5 and 10 or 15 cm tall. With a timer function.

A nice gray LED candle with an artificial flame that both moves and flickers slowly. Available in Ø7.5 and 10 or 15 cm tall. Resembles a normal colored gray candlelight.

They use 2 x AA batteries. There are no supplied batteries.

**Ø7,5 X 10 cm** SKU 620072