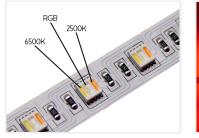

## RGB+CCT LED strip, 50cm - I2V

Powerful strip with powerful LEDs, that can light both RGB, warm white and cold white. Adjust both color and temperature.

Powerful 12V strip with powerful LEDs, that can light both RGB, warm white and cold white. With the right color controller, it is possible to adjust both color and temperature, and mixing both.

The strip is built up of smaller circuits with 6 LEDs, where it is possible to cut the strip over. The length of each segment is 10cm, and it is clearly marked where you can cut.

While some CCT LED strips has seperate LEDs for color and white light eg. Philips Hue strips, this has one LED with both RGB, cold white and warm white built in.