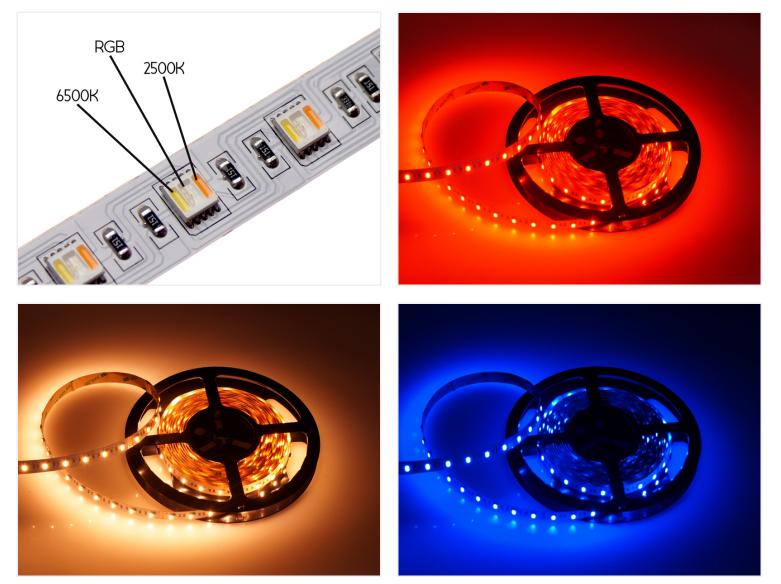

## RGB+CCT LED strip, 50cm - I2V

Powerful strip with powerful LEDs, that can light both RGB, warm white and cold white. Adjust both color and temperature.

Powerful 12V strip with powerful LEDs, that can light both RGB, warm white and cold white. With the right color controller, it is possible to adjust both color and temperature, and mixing both.

The strip is built up of smaller circuits with 6 LEDs, where it is possible to cut the strip over. The length of each segment is 10cm, and it is clearly marked where you can cut.

While some CCT LED strips has seperate LEDs for color and white light eg. Philips Hue strips, this has one LED with both RGB, cold white and warm white built in.

## Product pictures